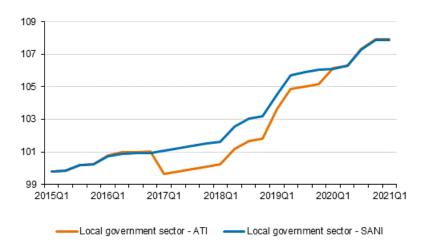

The figure examines the development of the index of wage and salary earnings (ATI) and the index for regular earnings (SANI) in the local government sector in 2015 to 2021. The examination ends in the latest published quarter, that is, the first quarter of 2021.

Index of wage and salary earnings and the index for regular earnings 2015=100

It was agreed in the Competitiveness Pact that public sector holiday bonuses would be reduced by 30 per cent in the years 2017 to 2019. This is visible in 2017 as negative earnings development in the index of wage and salary earnings of the local government sector. In 2019, the index of wage and salary earnings of the local government sector regular earnings thanks to the non-recurring item based on performance. The return of holiday bonuses to the level prior to 2017 raised the index of wage and salary earnings of the local government sector at the beginning of 2020 to the same level as the index of regular earnings.

Corresponding changes due to the cuts in holiday bonuses and the non-recurring item based on performance do not occur in the development of the index of regular earnings, because it does not take into account performance-based bonuses and non-recurring items included in collective agreements.