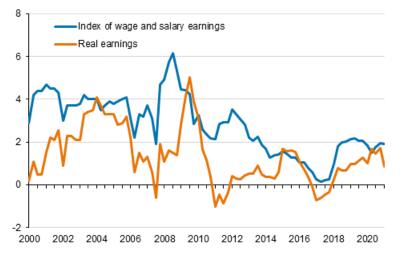

# Wage and salary earners' earnings for regular working hours rose by 1.9 percent in January-March

According to Statistics Finland's preliminary data, the index of wage and salary earnings, which measures the rise in the nominal earnings of full-time wage and salary earners, rose by 1.9 per cent in January to March 2021 when compared with the respective period in 2020. Real earnings rose by 0,9 per cent compared to the first quarter of the previous year because the rise in earnings level was faster than that in consumer prices.

### Index of wage and salary earnings and real earnings 2000/1 to 2021/1, annual change percentage

According to Statistics Finland's preliminary data, the nominal earnings of full-time wage and salary earners rose from January to March 2020 to the corresponding period in 2021 by 2.0 per cent in the private sector, by 1.5 per cent in the central government sector and by 1.6 per cent in the local government sector.