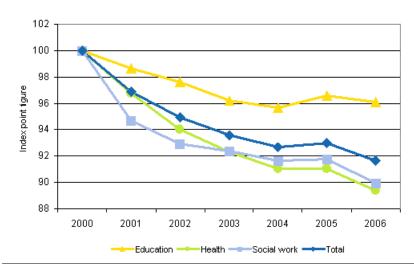

## Development in the total productivity of education, health and social work of local government in 2000-2006\* (2000=100)

| This statistics is based on preliminary data and it will be revised in January 2008. |  |  |  |  |  |  |  |
|--------------------------------------------------------------------------------------|--|--|--|--|--|--|--|
|                                                                                      |  |  |  |  |  |  |  |
|                                                                                      |  |  |  |  |  |  |  |
|                                                                                      |  |  |  |  |  |  |  |
|                                                                                      |  |  |  |  |  |  |  |
|                                                                                      |  |  |  |  |  |  |  |
|                                                                                      |  |  |  |  |  |  |  |
|                                                                                      |  |  |  |  |  |  |  |
|                                                                                      |  |  |  |  |  |  |  |
|                                                                                      |  |  |  |  |  |  |  |
|                                                                                      |  |  |  |  |  |  |  |
|                                                                                      |  |  |  |  |  |  |  |
|                                                                                      |  |  |  |  |  |  |  |
|                                                                                      |  |  |  |  |  |  |  |
|                                                                                      |  |  |  |  |  |  |  |
|                                                                                      |  |  |  |  |  |  |  |
|                                                                                      |  |  |  |  |  |  |  |
|                                                                                      |  |  |  |  |  |  |  |
|                                                                                      |  |  |  |  |  |  |  |
|                                                                                      |  |  |  |  |  |  |  |
|                                                                                      |  |  |  |  |  |  |  |