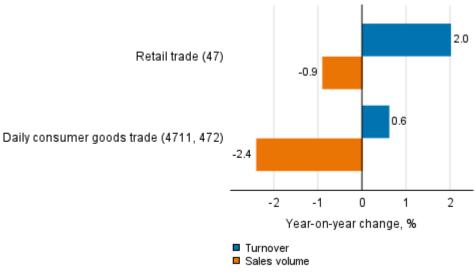

# Retail trade flash estimate: turnover grew by 2.0 per cent year-on-year in October

According to Statistics Finland's retail trade flash estimate, the working day adjusted turnover of retail trade increased by 2.0 per cent in October from October 2020. The volume of retail trade sales, from which the impact of price changes has been eliminated, decreased by 0.9 per cent over the same period. In daily consumer goods trade, the working day adjusted turnover increased by 0.6 per cent in October and the sales volume, in turn, decreased by 2.4 per cent from the corresponding period of the previous year.

### Annual change in working day adjusted turnover and sales volume of retail trade, October 2021, % (TOL 2008)

Source: Statistics Finland

The factors caused by the variation in the number of weekdays are taken into account in adjustment for working days. This means taking into consideration the lengths of months, different weekdays and holidays.

## Appendix table 1. Development of the working day adjusted turnover and sales volume of retail trade, October 2021, (TOL 2008)

|                                        |              | Index   | Year-on-year change in the latest month, % <sup>1)</sup> | Cumulative year-on-year change, %1) |
|----------------------------------------|--------------|---------|----------------------------------------------------------|-------------------------------------|
|                                        |              | 10/2021 | 10/2021                                                  | 01-10/2021                          |
| 47 Retail trade                        | Turnover     | 115.8   | 2.0                                                      | 5.2                                 |
|                                        | Sales volume | 113.7   | -0.9                                                     | 3.9                                 |
| Daily consumer goods trade (4711, 472) | Turnover     | 115.3   | 0.6                                                      | 3.3                                 |
|                                        | Sales volume | 105.0   | -2.4                                                     | 1.1                                 |