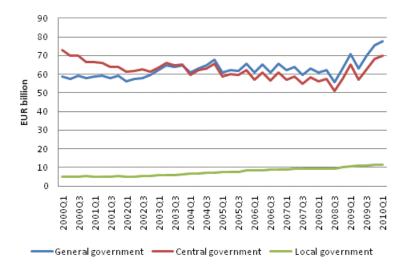

# General government EMU debt grew further in the first quarter of 2010

The amount of general government EMU debt increased during the first quarter of 2010 by EUR 2.3 billion to EUR 77.7 billion. Of the consolidated general government debt EUR 70.1 billion was central government debt and the remaining EUR 11.5 billion local government debt. General government debt is consolidated debt, which means that it excludes debt items between sub-sectors. For this reason general government debt is smaller than the combined debts of its sub-sectors.

Growth in debt in the first quarter of 2010 was mainly due to increased central government debt. Central government bonds increased by EUR 6.0 billion and short-term money market instrument debt decreased by EUR 3.6 billion. The debt of local government, that is, municipalities and joint municipal boards, remained on level with the previous quarter. Local government debt, which mainly consists of long-term loans, amounted to EUR 11.5 billion at the end of the first quarter of 2010.

### General government EMU debt, EUR billion

| Sector <sup>1)</sup> | Time |      |      |      |      |      |      |      |      |      |       |
|----------------------|------|------|------|------|------|------|------|------|------|------|-------|
|                      | 2000 | 2001 | 2002 | 2003 | 2004 | 2005 | 2006 | 2007 | 2008 | 2009 | Q1-10 |
| S13                  | 57.9 | 59.1 | 59.6 | 64.8 | 67.6 | 65.7 | 65.7 | 63.2 | 63.0 | 75.4 | 77.7  |
| S1311                | 66.5 | 64.0 | 61.3 | 65.3 | 65.7 | 62.3 | 61.0 | 58.4 | 57.7 | 68.1 | 70.1  |
| S1313                | 5.3  | 5.3  | 5.6  | 6.4  | 7.3  | 8.3  | 9.0  | 9.5  | 10.0 | 11.3 | 11.5  |
| S1314                | 0.0  | 0.0  | 0.1  | 0.1  | 0.0  | 0.0  | 0.0  | 0.0  | 0.0  | 0.0  | 0.0   |

<sup>1)</sup> S13 General government S1311 Central government S1313 Local government S1314 Social security funds

Suomen virallinen tilasto Finlands officiella statistik Official Statistics of Finland Government Finance 2010