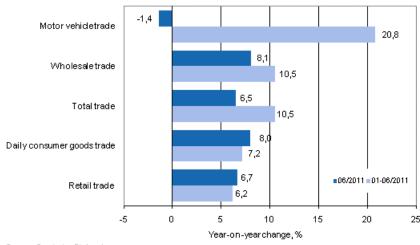

### Sales of retail trade grew by 6.7 per cent in June

According to Statistics Finland, retail trade sales rose by 6.7 per cent in June from June 2010. Sales volume also grew by 3.8 per cent during the same time period. Wholesale trade sales went up by 8.1 per cent but motor vehicle sales fell by 1.4 per cent. In total trade sales increased by 6.5 per cent in June.

#### Annual change in turnover in trade industries, % (TOL 2008)

Source: Statistics Finland

Sales in retail trade rose by 6.2 per cent and in wholesale trade by 10.5 per cent in January to June compared with the corresponding period of the previous year. Motor vehicle sales rose by 20.8 per cent. In total trade sales were up in January to June by 10.5 per cent on the respective period of the year before.

#### Appendix table 1. Year-on-year change in turnover in trade industries, % (TOL 2008)

|                                        | Year-on-year change by quarter, % <sup>1)</sup> |            |            |            | Cumulative year-on-year change, % 1) | Year-on-year change in the latest month, % <sup>1)</sup> |
|----------------------------------------|-------------------------------------------------|------------|------------|------------|--------------------------------------|----------------------------------------------------------|
|                                        | 07-09/2010                                      | 10-12/2010 | 01-03/2011 | 04-06/2011 | 01-06/2011                           | 06/2011                                                  |
| Total trade (G)                        | 10.3                                            | 12.7       | 11.2       | 9.9        | 10.5                                 | 6.5                                                      |
| Motor vehicle trade (45)               | 23.8                                            | 27.9       | 30.9       | 12.8       | 20.8                                 | -1.4                                                     |
| Wholesale trade (46)                   | 11.1                                            | 14.2       | 10.6       | 10.5       | 10.5                                 | 8.1                                                      |
| Retail trade (47)                      | 4.4                                             | 5.3        | 4.6        | 7.5        | 6.2                                  | 6.7                                                      |
| Daily consumer goods trade (4711, 472) | 4.9                                             | 6.1        | 5.3        | 8.9        | 7.2                                  | 8.0                                                      |