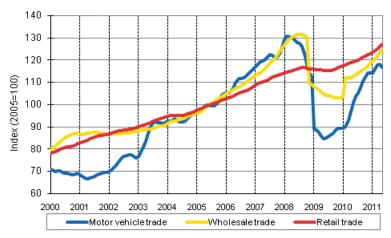

# Appendix figure 1. Turnover of motor vehicles, wholesale and retail trade, trend series (TOL 2008)

Source: Statistics Finland

Suomen virallinen tilasto Finlands officiella statistik Official Statistics of Finland Trade 2011