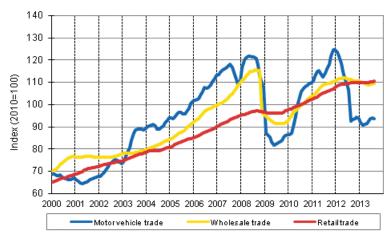

### Appendix figure 1. Turnover of motor vehicles, wholesale and retail trade, trend series (TOL 2008)

Source: Statistics Finland