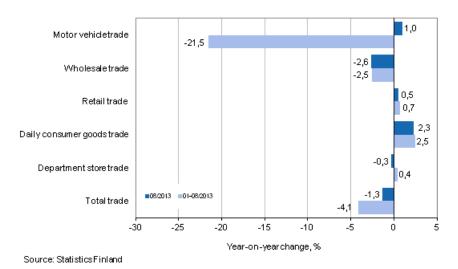

# In total trade sales went down by 1.3 per cent year-on-year in August

According to Statistics Finland, retail trade sales grew by 0.5 per cent in August from August 2012. In daily consumer goods trade, sales grew by 2.3 per cent, while sales in department store trade contracted by 0.3 per cent. Wholesale trade sales went down by 2.6 per cent, but motor vehicle sales went up by 1.0 per cent from one year ago. In total trade, sales decreased in August by 1.3 per cent from the corresponding period of the previous year.

#### Annual change in turnover in trade industries, % (TOL 2008)

In August, **the sales volume** in retail trade contracted by 0.3 per cent and in wholesale trade by 2.2 per cent from one year back. In contrast, the sales volume in motor vehicle trade went up by 1.0 per cent from the previous year's August. Thus, sales decreased in total trade by 1.3 per cent. The volume index of sales is calculated by removing the effect of price changes from the value index series.

## Sales in trade industries fell in the January to August period with the exception of retail trade

In the January to August period, retail trade sales grew by 0.7 per cent compared with the corresponding period of the previous year. In contrast, wholesale trade sales went down by 2.5 per cent and motor vehicle sales by 21.5 per cent over the corresponding period. In total trade, sales were down in January to August by 4.1 per cent on the respective period of the year before.

#### Appendix table 1. Year-on-year change in turnover in trade industries, % (TOL 2008)

|                                           |            |            |            |            | Cumulative<br>year-on-year<br>change, % <sup>1)</sup> | Year-on-year change in the latest month, % <sup>1)</sup> |
|-------------------------------------------|------------|------------|------------|------------|-------------------------------------------------------|----------------------------------------------------------|
|                                           | 07-09/2012 | 10-12/2012 | 01-03/2013 | 04-06/2013 | 01-08/2013                                            | 08/2013                                                  |
| Total trade (G)                           | -1,1       | -1,9       | -7,7       | -3,2       | -4,1                                                  | -1,3                                                     |
| Motor vehicle trade (45)                  | -18,7      | -24,3      | -35,9      | -14,8      | -21,5                                                 | 1,0                                                      |
| Wholesale trade (46)                      | 0,7        | 0,7        | -3,5       | -2,7       | -2,5                                                  | -2,6                                                     |
| Retail trade (47)                         | 3,2        | 3,1        | 0,1        | 0,9        | 0,7                                                   | 0,5                                                      |
| Daily consumer goods<br>trade (4711, 472) | 3,9        | 4,1        | 2,5        | 2,3        | 2,5                                                   | 2,3                                                      |
| Department store trade (4719) 3)          | 3,3        | 2,9        | -0,9       | 1,9        | 0,4                                                   | -0,3                                                     |