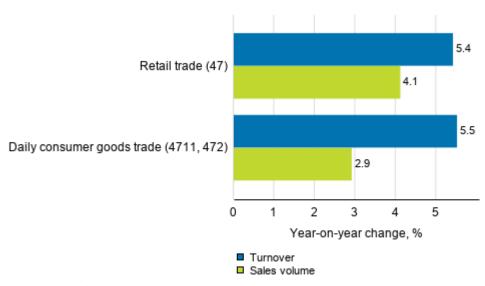

# Retail trade flash estimate: turnover grew by 5.4 per cent year-on-year in July

According to Statistics Finland's retail trade flash estimate, the working day adjusted turnover of retail trade increased by 5.4 per cent in July from July 2019. The volume of retail trade sales, from which the impact of price changes has been eliminated, increased by 4.1 per cent over the same period. In daily consumer goods trade, the working day adjusted turnover increased by 5.5 per cent in July and the sales volume, in turn, by 2.9 per cent from the corresponding period of the previous year. The exceptional situation caused by coronavirus had an effect on the development of both industries.

## Appendix table 1. Development of the working day adjusted turnover and sales volume of retail trade, July 2020, (TOL 2008)

|                                        |              | Index   | Year-on-year change in the latest month, % <sup>1)</sup> | Cumulative year-on-year change, % |
|----------------------------------------|--------------|---------|----------------------------------------------------------|-----------------------------------|
|                                        |              | 07/2020 | 07/2020                                                  | 01-07/2020                        |
| 47 Retail trade                        | Turnover     | 120.8   | 5.4                                                      | 4.0                               |
|                                        | Sales volume | 121.3   | 4.1                                                      | 3.7                               |
| Daily consumer goods trade (4711, 472) | Turnover     | 124.4   | 5.5                                                      | 7.0                               |
|                                        | Sales volume | 116.7   | 2.9                                                      | 5.0                               |