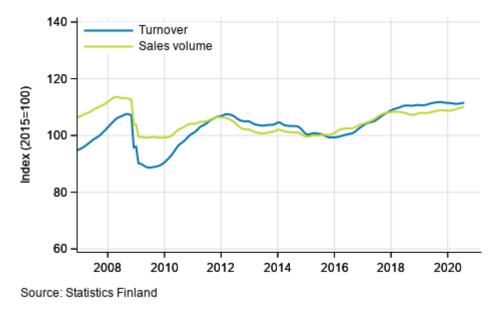

#### Trend of turnover and sales volume in total trade

The calculation of indices of turnover of trade is based on the Tax Administration's data on self-assessed taxes, which are supplemented with Statistics Finland's sales inquiry. The volume index of sales is calculated by removing the effect of price changes from the value index series.