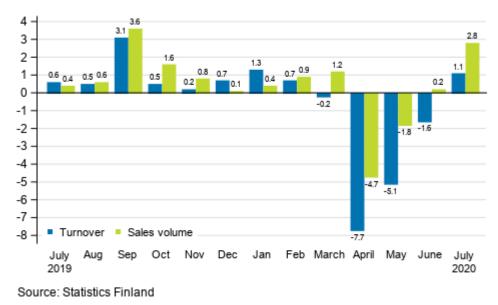

### Turnover in trade started to grow in July

According to Statistics Finland, turnover in total trade adjusted for working days rose in July by 1.1 per cent from July 2019. Over the same time period, the working day adjusted volume of sales, from which the impact of prices has been eliminated, increased by 2.8 per cent. Turnover grew in July in all sectors of trade apart from wholesale trade. In retail trade, the growth continued steady and the development of motor vehicle trade also turned positive.

## Annual change in working day adjusted turnover and sales volume in total trade (G), %

As in the previous months, working day adjusted turnover in wholesale trade decreased by 2.6 per cent in July, whereas sales volume in the industry started to grow by 1.2 per cent from one year ago. The working day adjusted development of turnover in motor vehicle trade turned positive in July, as the growth amounted to 5.0 per cent year-on-year. Sales volume grew more moderately by 3.8 per cent compared with July 2019. In retail trade, working day adjusted turnover grew in July in total by 4.9 per cent and sales volume by 4.5 per cent. In the more detailed industries of retail trade, working day adjusted turnover