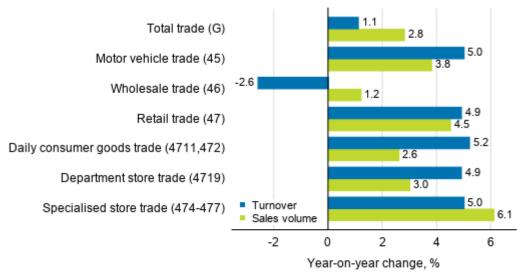

## Annual change in working day adjusted turnover and sales volume in total trade (G), %

As in the previous months, working day adjusted turnover in wholesale trade decreased by 2.6 per cent in July, whereas sales volume in the industry started to grow by 1.2 per cent from one year ago. The working day adjusted development of turnover in motor vehicle trade turned positive in July, as the growth amounted to 5.0 per cent year-on-year. Sales volume grew more moderately by 3.8 per cent compared with July 2019. In retail trade, working day adjusted turnover grew in July in total by 4.9 per cent and sales volume by 4.5 per cent. In the more detailed industries of retail trade, working day adjusted turnover

grew by around five per cent both in daily consumer goods, department store and specialised store trade.

The volume of sales in these industries also developed favourably. The great differences in working day adjusted turnover and sales volume in daily consumer goods trade are explained by risen prices and correspondingly, in wholesale trade by fallen prices.

# Annual change in working day adjusted turnover and sales volume in industries of trade, July 2020, % (TOL 2008)

Source: Statistics Finland