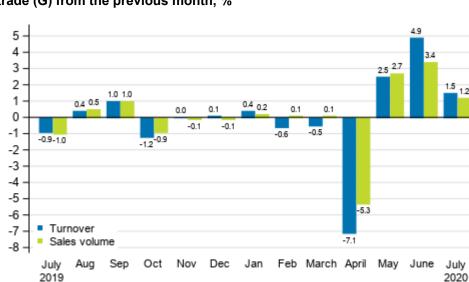

#### Turnover and sales volume grew from the previous month

Seasonally adjusted turnover in total trade grew by 1.5 per cent in July compared to June. Sales volume grew by 1.2 per cent during the same period. In June, turnover rose by 4.9 per cent and sales volume by 3.4 per cent from the month before.

## Change in seasonally adjusted turnover and sales volume in total trade (G) from the previous month, %

Source: Statistics Finland