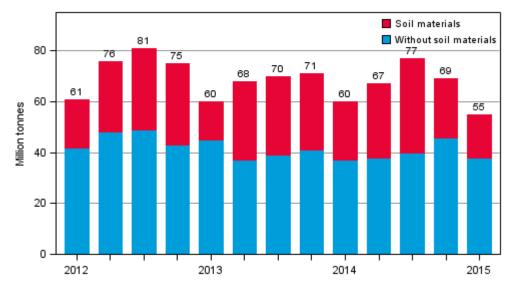

## Volume of goods transported by lorries decreased, transport performance increased in the first quarter of 2015

A total of 55 million tonnes of goods were transported by lorries in the first quarter of 2015, which was nine per cent less than in the corresponding quarter in 2014. The volume of transported soil materials decreased by 27 per cent and the volume of transport for other goods increased by 2 per cent compared to the first quarter of 2014. These data derive from the statistics on goods transport by road compiled by Statistics Finland.