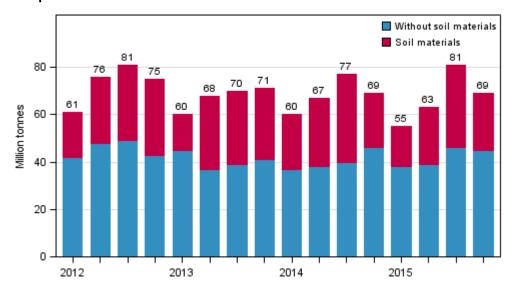

## Volume of goods transported by lorries remained unchanged, the transport performance increased in the fourth quarter of 2015

A total of 69 million tonnes of goods were transported by lorries in the fourth quarter of 2015, which was as much as in the corresponding quarter of 2014. The volume of transported soil materials increased by five per cent and the volume of transport for other goods decreased by three per cent compared to the fourth quarter of the year before. These data derive from the statistics on goods transport by road compiled by Statistics Finland.

## Quarterly volume of goods transported by lorries in domestic transport

The total transport volume of lorries amounted to 5.7 billion tonne-kilometres in the fourth quarter of 2015, which was 12 cent more than in the corresponding quarter of one year before. Ninety per cent of the transport volume was transported in professional transport and ten per cent in private transport.