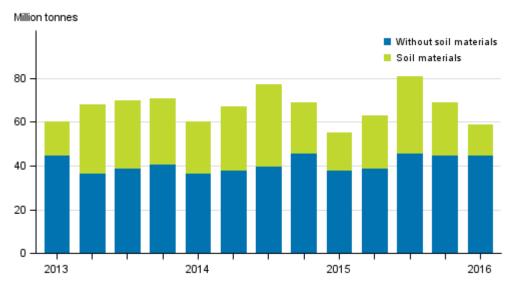

## Volume of goods transported by lorries increased in the first quarter of 2016

A total of 59 million tonnes of goods were transported by lorries in the first quarter of 2016, which was six per cent more than in the corresponding quarter of 2015. The volume of transported soil materials decreased by 18 per cent and the volume of transport for other goods increased by 17 per cent compared to the corresponding quarter of the previous year. These data derive from the statistics on goods transport by road compiled by Statistics Finland.