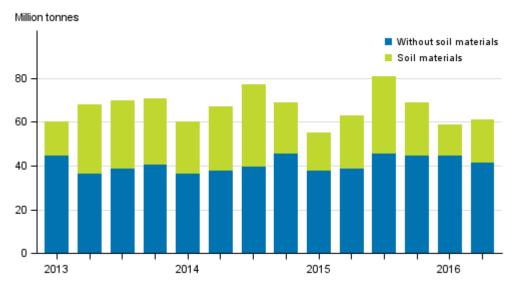

## Volume of goods transported by lorries decreased in the second quarter of 2016

A total of 61 million tonnes of goods were transported by lorries in the second quarter of 2016, which was three per cent less than in the corresponding quarter in 2015. The volume of transported soil materials decreased by 19 per cent and the volume of transport for other goods increased by seven per cent compared to the corresponding quarter of the previous year. These data derive from the statistics on goods transport by road compiled by Statistics Finland.