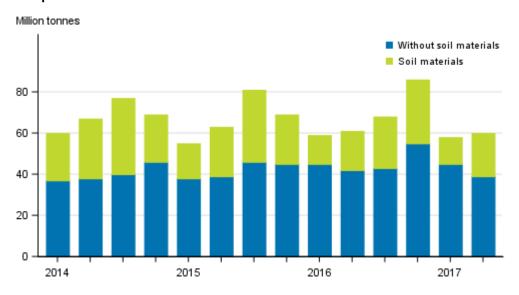

## Volume of goods transported by lorries decreased slightly, the transport performance increased in the second quarter of 2017

A total of 60 million tonnes of goods were transported by lorries in the second quarter of 2017, which was one per cent less than in the corresponding quarter of 2016. The volume of transported soil materials increased by eight per cent and the volume of transport for other goods decreased by six per cent compared to the corresponding quarter of the previous year. These data derive from the statistics on goods transport by road compiled by Statistics Finland.