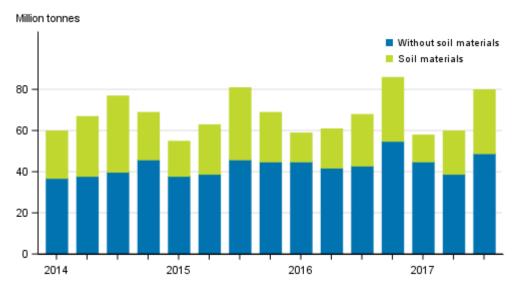

# Volume of goods transported by lorries grew in the third quarter of 2017

A total of 80 million tonnes of goods were transported by lorries in the third quarter of 2017, which was 17 per cent more than in the corresponding quarter in 2016. The volume of transported soil materials increased by 19 per cent and the volume of transport for other goods grew by 16 per cent compared to the corresponding quarter of the year before. These data derive from the statistics on goods transport by road compiled by Statistics Finland.

### Quarterly volume of goods transported by lorries in domestic transport

The total transport volume of lorries amounted to 7.0 billion tonne-kilometres in the third quarter of 2017, which was seven per cent more than in the corresponding quarter of one year before. Ninety-three per cent of the transport volume was transported in professional transport and seven per cent in private transport.