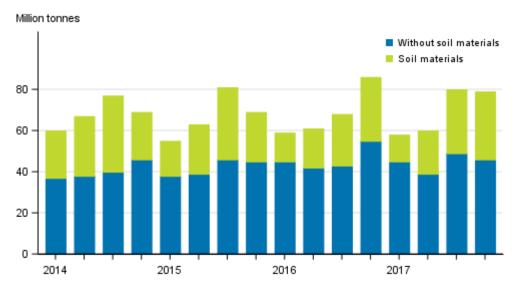

# Volume of goods transported by lorries decreased in the fourth quarter of 2017

A total of 79 million tonnes of goods were transported by lorries in the fourth quarter of 2017, which was eight per cent less than in the corresponding quarter in the previous year. The volume of transported soil materials increased by eight per cent and the volume of transport for other goods decreased by 17 per cent compared to the corresponding quarter of the year before. These data derive from the statistics on goods transport by road compiled by Statistics Finland.

### Quarterly volume of goods transported by lorries in domestic transport

The total transport volume of lorries amounted to 6.7 billion tonne-kilometres in the fourth quarter of 2017, which was six per cent lower than in the corresponding quarter of the year before. Ninety-four per cent of the transport volume was transported in professional transport and six per cent in private transport.