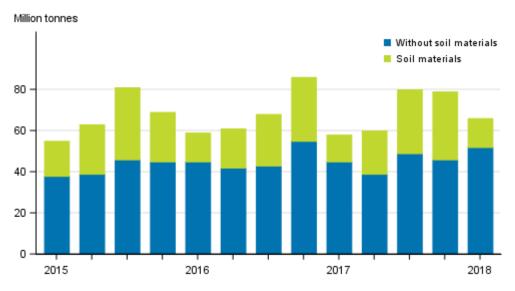

# Volume of goods transported by lorries grew in the first quarter of 2018

A total of 66 million tonnes of goods were transported by lorries in the first quarter of 2018, which was 14 per cent more than in the corresponding quarter in 2017. The volume of transported soil materials increased by 9 per cent and the volume of transport for other goods grew by 15 per cent compared to the corresponding quarter of the year before. These data derive from the statistics on goods transport by road compiled by Statistics Finland.

### Quarterly volume of goods transported by lorries in domestic transport

The total transport volume of lorries amounted to 6.7 billion tonne-kilometres in the first quarter of 2018, which was 11 per cent more than in the corresponding quarter of one year before. Ninety-five per cent of the transport volume was transported in professional transport and five per cent in private transport.