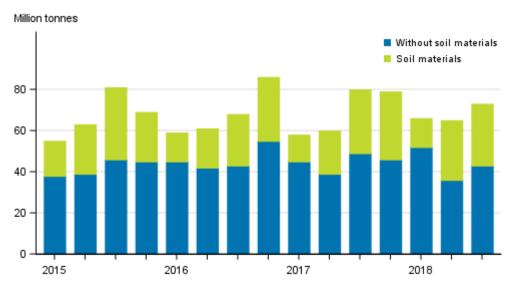

# Volume of goods transported by lorries decreased in the third quarter of 2018

A total of 73 million tonnes of goods were transported by lorries in the third quarter of 2018, which was eight per cent less than in the corresponding quarter of the previous year. The volume of transported soil materials increased by one per cent and the volume of transport for other goods decreased by 14 per cent compared to the corresponding quarter of the previous year. These data derive from the statistics on goods transport by road compiled by Statistics Finland.

### Quarterly volume of goods transported by lorries in domestic transport

The total transport volume of lorries amounted to 6.3 billion tonne-kilometres in the third quarter of 2018, which was 10 per cent less than in the corresponding quarter of one year before. Ninety-five per cent of the transport volume was transported in professional transport and five per cent in private transport.