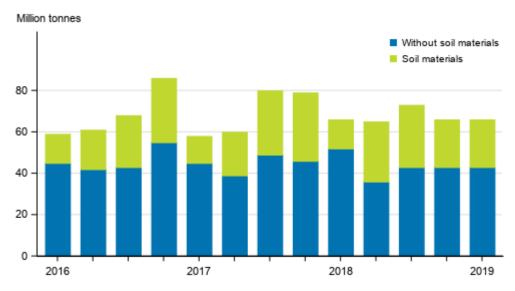

# Volume of goods transported by lorries remained unchanged in the first quarter of 2019

A total of 66 million tonnes of goods were transported by lorries during the first quarter of 2019, which was as much as in the corresponding period one year earlier. The volume of transported soil materials increased by 64 per cent and the volume of transport for other goods decreased by 17 per cent from the respective quarter of the year before. These data derive from the statistics on goods transport by road compiled by Statistics Finland.

### Quarterly volume of goods transported by lorries in domestic transport

In the first quarter of 2019, the total transport volume of lorries amounted to 6.5 billion tonne-kilometres, which was four per cent lower than in the corresponding period one year earlier. Ninety-six per cent of the transport volume was transported in professional transport and four per cent in private transport.