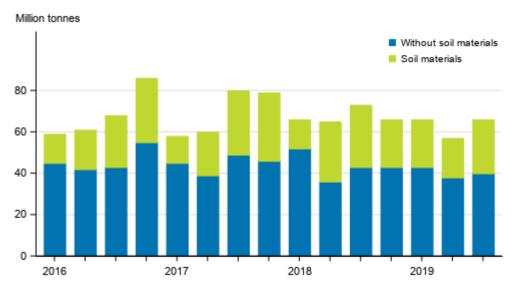

# Volume of goods transported by lorries decreased in the third quarter of 2019

A total of 66 million tonnes of goods were transported by lorries during the third quarter of 2019, which was nine per cent less than in the corresponding period one year earlier. The volume of transported soil materials decreased by 15 per cent and the volume of transport of other goods by five per cent compared to the corresponding quarter of the previous year. These data derive from the statistics on goods transport by road compiled by Statistics Finland.

### Quarterly volume of goods transported by lorries in domestic transport

In the third quarter of 2019, the total transport volume of lorries amounted to 6.3 billion tonne-kilometres, which was as much as in the corresponding period one year earlier. Ninety-two per cent of the transport volume was transported in professional transport and eight per cent in private transport.