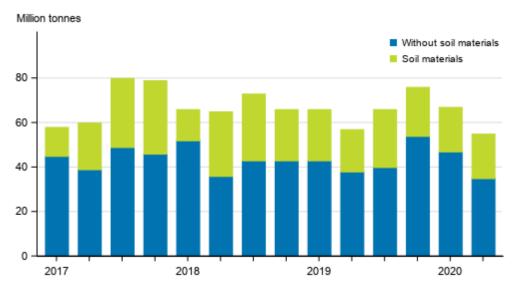

## Volume of goods transported by lorries decreased slightly in the second quarter of 2020

A total of 55 million tonnes of goods were transported by lorries during the second quarter of 2020, which was 3 per cent less than in the corresponding period one year earlier. The volume of transported soil materials increased by 3 per cent and the volume of transport of other goods decreased by 7 per cent compared to the corresponding quarter of the previous year. These data derive from the statistics on goods transport by road compiled by Statistics Finland.