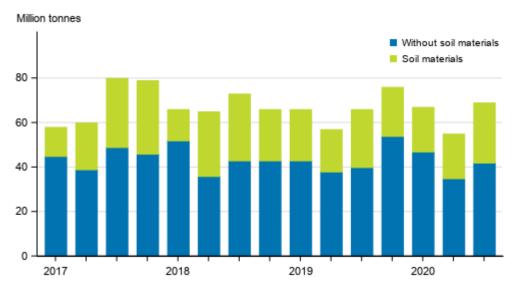

# Volume of goods transported by lorries increased slightly in the third quarter of 2020

A total of 69 million tonnes of goods were transported by lorries during the third quarter of 2020, which was 4 per cent more than in the corresponding period one year earlier. The volume of transported soil materials increased by 5 per cent and the volume of transport of other goods increased by 3 per cent compared to the corresponding quarter of the previous year. These data derive from the statistics on goods transport by road compiled by Statistics Finland.

### Quarterly volume of goods transported by lorries in domestic transport

In the third quarter of 2019, the total transport volume of lorries amounted to 6,7 billion tonne-kilometres, which was 6 per cent more than in the corresponding period one year earlier. Ninety-six per cent of the transport volume was transported in professional transport and 4 per cent in private transport.