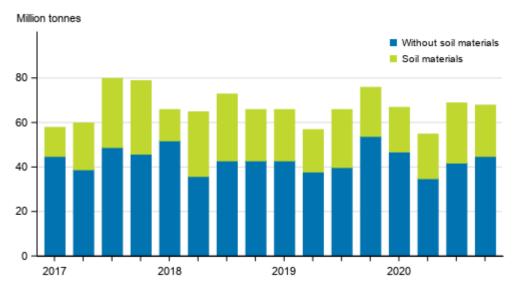

# Volume of goods transported by lorries decreased in the last quarter of 2020

A total of 68 million tonnes of goods were transported by lorries during the fourth quarter of 2020, which was 10 per cent less than in the corresponding period one year earlier. The volume of transported soil materials increased by 6 per cent and the volume of transport of other goods decreased by 17 per cent compared to the corresponding quarter of the previous year. These data derive from the statistics on goods transport by road compiled by Statistics Finland.

### Quarterly volume of goods transported by lorries in domestic transport 2017–2020

In the fourth quarter of 2019, the total transport volume of lorries amounted to 7,8 billion tonne-kilometres, which was 2 per cent less than in the corresponding period one year earlier. Ninety-six per cent of the transport volume was transported in professional transport and 4 per cent in private transport.