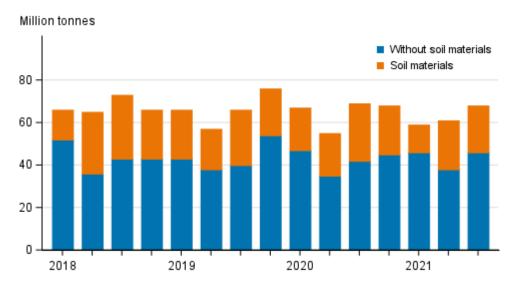

# Volume of goods transported by lorries decreased slightly in the third quarter of 2021

A total of 68 million tonnes of goods were transported by lorries during the third quarter of 2021, which was 1 per cent less than in the corresponding period one year earlier. The volume of transported soil materials decreased by 17 per cent and the volume of transport of other goods increased by 10 per cent compared to the corresponding quarter of the previous year. These data derive from the statistics on goods transport by road compiled by Statistics Finland.