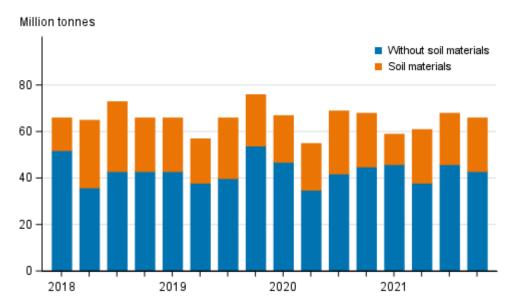

# Volume of goods transported by lorries decreased slightly in the last quarter of 2021

A total of 66 million tonnes of goods were transported by lorries during the fourth quarter of 2021, which was 4 per cent less than in the corresponding period one year earlier. The volume of transported soil materials decreased by 2 per cent and the volume of transport of other goods decreased by 4 per cent compared to the corresponding quarter of the previous year. These data derive from the statistics on goods transport by road compiled by Statistics Finland.