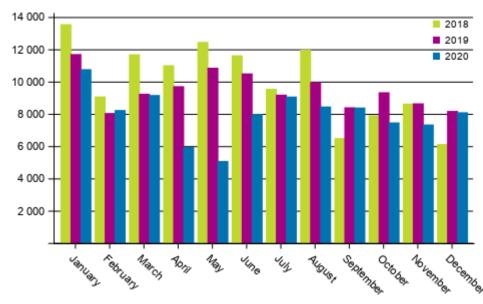

# In December 2020 the number of new passenger cars registered was 8,132

In December 2020 a total of 14,793 new motor vehicles were registered, of which 9,812 were automobiles. First registrations increased by 14.1 per cent from the corresponding month of the previous year. In December the number of new passenger cars registered was 8,132, which was one per cent down from December 2019. The share of new electric passenger cars was 12.9 per cent and plug-in hybrid electric cars 18.5 per cent. A total of 2,561 new electric and plug-in hybrid electric cars were registered, which was 166 per cent up from December 2019. These data are based on the Traffic Affairs Register of the Finnish Transport and Communications Agency (Traficom) and they have been produced by Statistics Finland. The numbers are exclusive of the vehicles on the Åland Islands.

#### First registrations of passenger cars

In the January to December period of 2020 a total of 172,954 vehicles were first registered. Compared to the year before, there was an decrease of 8.5 per cent. The number of passenger cars first registered in the

| nuary to December period was 96,415, which is 15.6 per cent down from the year beformmon passenger car makes first registered in the January to December period were Toyod Skoda. | ore. The most<br>ota, Volkswagen |
|-----------------------------------------------------------------------------------------------------------------------------------------------------------------------------------|----------------------------------|
|                                                                                                                                                                                   |                                  |
|                                                                                                                                                                                   |                                  |
|                                                                                                                                                                                   |                                  |
|                                                                                                                                                                                   |                                  |
|                                                                                                                                                                                   |                                  |
|                                                                                                                                                                                   |                                  |
|                                                                                                                                                                                   |                                  |
|                                                                                                                                                                                   |                                  |
|                                                                                                                                                                                   |                                  |
|                                                                                                                                                                                   |                                  |
|                                                                                                                                                                                   |                                  |