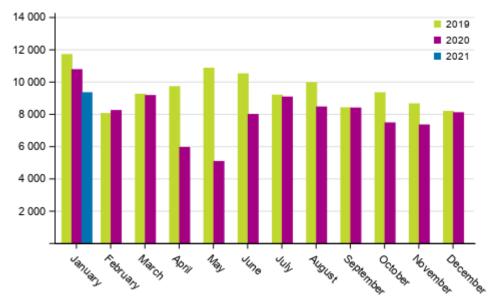

# In January 2021 the number of new passenger cars registered was 9,373

In January 2021 a total of 15,227 new motor vehicles were registered, of which 11,033 were automobiles. First registrations decreased by 6.8 per cent from the corresponding month of the previous year. In January the number of new passenger cars registered was 9,373, which was 13.2 per cent down from the year before. The share of new electric passenger cars was 3.8 per cent and plug-in hybrid electric cars 19.2 per cent. A total of 2,153 new electric and plug-in hybrid electric cars were registered, which was 49.2 per cent up from the year before. These data are based on the Traffic Affairs Register of the Finnish Transport and Communications Agency (Traficom) and they have been produced by Statistics Finland. The numbers are exclusive of the vehicles on the Åland Islands.