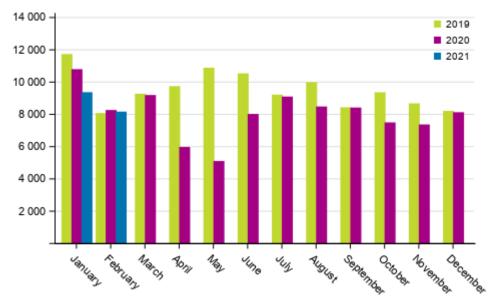

# In February 2021 the number of new passenger cars registered was 8,170

In February 2021 a total of 13,776 new motor vehicles were registered, of which 9,424 were automobiles. First registrations increased by 5.9 per cent from the corresponding month of the previous year. In February the number of new passenger cars registered was 8,170, which was 1.2 per cent down from the year before. The share of new electric passenger cars was 4.4 per cent and plug-in hybrid electric cars 21.4 per cent. A total of 2,104 new electric and plug-in hybrid electric cars were registered, which was 57.2 per cent up from the year before. These data are based on the Traffic Affairs Register of the Finnish Transport and Communications Agency (Traficom) and they have been produced by Statistics Finland. The numbers are exclusive of the vehicles on the Åland Islands.

#### First registrations of passenger cars

In the January to February period of 2021 a total of 29,005 vehicles were first registered. Compared to the year before, there was an decrease of 1.2 per cent. The number of passenger cars first registered in the

| January to February period was 17,545, which is 8.0 per cent down from the year before. The most common passenger car makes first registered in the January to February period were Toyota, Skoda and Volvo. |
|--------------------------------------------------------------------------------------------------------------------------------------------------------------------------------------------------------------|
|                                                                                                                                                                                                              |
|                                                                                                                                                                                                              |
|                                                                                                                                                                                                              |
|                                                                                                                                                                                                              |
|                                                                                                                                                                                                              |
|                                                                                                                                                                                                              |
|                                                                                                                                                                                                              |
|                                                                                                                                                                                                              |
|                                                                                                                                                                                                              |
|                                                                                                                                                                                                              |
|                                                                                                                                                                                                              |
|                                                                                                                                                                                                              |
|                                                                                                                                                                                                              |
|                                                                                                                                                                                                              |
|                                                                                                                                                                                                              |