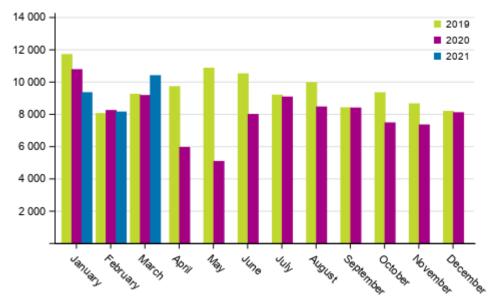

# In March 2021 the number of new passenger cars registered was 10,428

In March 2021 a total of 18,215 new motor vehicles were registered, of which 12,244 were automobiles. First registrations increased by 14.8 per cent from the corresponding month of the previous year. In March the number of new passenger cars registered was 10,428, which was 13.3 per cent up from the year before. The share of new electric passenger cars was 7.6 per cent and plug-in hybrid electric cars 21.1 per cent. A total of 2,988 new electric and plug-in hybrid electric cars were registered, which was 68.0 per cent up from the year before. These data are based on the Traffic Affairs Register of the Finnish Transport and Communications Agency (Traficom) and they have been produced by Statistics Finland. The numbers are exclusive of the vehicles on the Åland Islands.

#### First registrations of passenger cars

In the January to March period of 2021 a total of 47,225 vehicles were first registered. Compared to the year before, there was an increase of 4.5 per cent. The number of passenger cars first registered in the

| January to March period was 27,978, which is 1.0 per cent down from the year before. The most commo passenger car makes first registered in the January to March period were Toyota, Skoda and Volkswager | n |
|-----------------------------------------------------------------------------------------------------------------------------------------------------------------------------------------------------------|---|
|                                                                                                                                                                                                           |   |
|                                                                                                                                                                                                           |   |
|                                                                                                                                                                                                           |   |
|                                                                                                                                                                                                           |   |
|                                                                                                                                                                                                           |   |
|                                                                                                                                                                                                           |   |
|                                                                                                                                                                                                           |   |
|                                                                                                                                                                                                           |   |
|                                                                                                                                                                                                           |   |
|                                                                                                                                                                                                           |   |
|                                                                                                                                                                                                           |   |
|                                                                                                                                                                                                           |   |
|                                                                                                                                                                                                           |   |
|                                                                                                                                                                                                           |   |