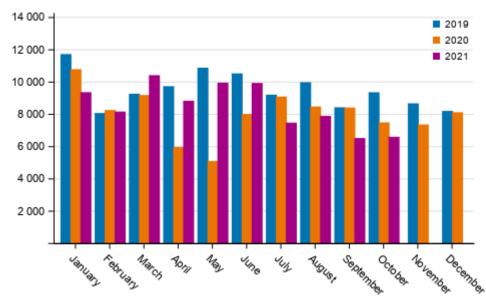

#### First registrations of passenger cars

In the January to October period of 2021 a total of 153,793 vehicles were first registered. Compared to the year before, there was an increase of 5.8 per cent. The number of passenger cars first registered in the

| January to October period was 85,275, which is 5.4 per cent up from the year before. The most commor passenger car makes first registered in the January to October period were Toyota, Volkswagen and Skoda |
|--------------------------------------------------------------------------------------------------------------------------------------------------------------------------------------------------------------|
|                                                                                                                                                                                                              |
|                                                                                                                                                                                                              |
|                                                                                                                                                                                                              |
|                                                                                                                                                                                                              |
|                                                                                                                                                                                                              |
|                                                                                                                                                                                                              |
|                                                                                                                                                                                                              |
|                                                                                                                                                                                                              |
|                                                                                                                                                                                                              |
|                                                                                                                                                                                                              |
|                                                                                                                                                                                                              |
|                                                                                                                                                                                                              |
|                                                                                                                                                                                                              |
|                                                                                                                                                                                                              |