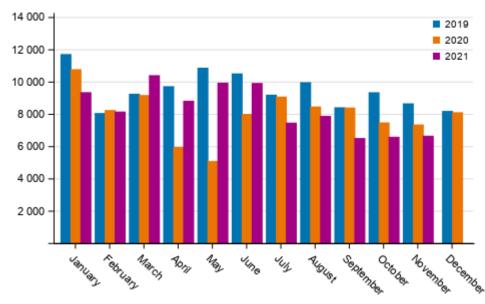

# In November 2021 the number of new passenger cars registered was 6,676

In November 2021 a total of 11,324 new motor vehicles were registered, of which 7,869 were automobiles. First registrations decreased by 11.7 per cent from the corresponding month of the previous year. In November the number of new passenger cars registered was 6,676, which was 9.5 per cent down from the year before. The share of new electric passenger cars was 14.3 per cent and plug-in hybrid electric cars 23.0 per cent. A total of 2,494 new electric and plug-in hybrid electric cars were registered, which was 79.8 per cent up from the year before. These data are based on the Traffic Affairs Register of the Finnish Transport and Communications Agency (Traficom) and they have been produced by Statistics Finland. The numbers are exclusive of the vehicles on the Åland Islands.

#### First registrations of passenger cars

In the January to November period of 2021 a total of 165,120 vehicles were first registered. Compared to the year before, there was an increase of 4.4 per cent. The number of passenger cars first registered in the

| January to November period was 91,9 passenger car makes first registered in Skoda. | 53, which is 4.2 per cent up for the January to November p | From the year before. The mo<br>period were Toyota, Volkswa | st common<br>igen and |
|------------------------------------------------------------------------------------|------------------------------------------------------------|-------------------------------------------------------------|-----------------------|
|                                                                                    |                                                            |                                                             |                       |
|                                                                                    |                                                            |                                                             |                       |
|                                                                                    |                                                            |                                                             |                       |
|                                                                                    |                                                            |                                                             |                       |
|                                                                                    |                                                            |                                                             |                       |
|                                                                                    |                                                            |                                                             |                       |
|                                                                                    |                                                            |                                                             |                       |
|                                                                                    |                                                            |                                                             |                       |
|                                                                                    |                                                            |                                                             |                       |
|                                                                                    |                                                            |                                                             |                       |
|                                                                                    |                                                            |                                                             |                       |