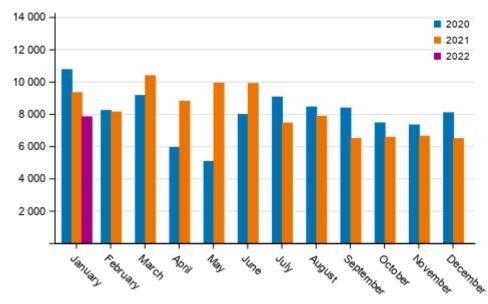

# In January 2022 the number of new passenger cars registered was 7,881

In January 2022 a total of 13,932 new motor vehicles were registered, of which 9,273 were automobiles. First registrations decreased by 8.5 per cent from the corresponding month of the previous year. In January the number of new passenger cars registered was 7,881, which was 15.9 per cent down from the year before. The share of new electric passenger cars was 12.6 per cent and plug-in hybrid electric cars 21.0 per cent. A total of 2,641 new electric and plug-in hybrid electric cars were registered, which was 22.6 per cent up from the year before. These data are based on the Traffic Affairs Register of the Finnish Transport and Communications Agency (Traficom) and they have been produced by Statistics Finland. The numbers are exclusive of the vehicles on the Åland Islands.