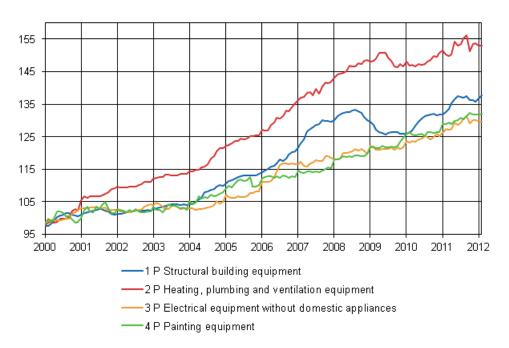

#### Appendix figure 2. Index clause sub-indices 2000=100

Suomen virallinen tilasto Finlands officiella statistik Official Statistics of Finland Prices and Costs 2012

### Appendix table 2. Index clause sub-indices

| Year and month    | 1 P<br>Structural<br>building<br>equipment<br>2000=100 | 2 P Heating,<br>plumbing<br>and<br>ventilation<br>equipment<br>2000=100 | 3 P Electrical<br>equipment<br>without<br>domestic<br>appliances<br>2000=100 | 4 P<br>Painting<br>equipment<br>2000=100 | 1 A<br>Structural<br>building<br>equipment<br>1995=100 | 2 A Heating,<br>plumbing<br>and<br>ventilation<br>equipment<br>1995=100 | 3 A Electrical<br>equipment<br>without<br>domestic<br>appliances<br>1995=100 | 4 A<br>Painting<br>equipment<br>1995=100 |
|-------------------|--------------------------------------------------------|-------------------------------------------------------------------------|------------------------------------------------------------------------------|------------------------------------------|--------------------------------------------------------|-------------------------------------------------------------------------|------------------------------------------------------------------------------|------------------------------------------|
| 2011 January      | 131,8                                                  | 151,5                                                                   | 126,2                                                                        | 128,8                                    | 141,9                                                  | 169,3                                                                   | 126,5                                                                        | 141,1                                    |
| 2011 February     | 132,5                                                  | 150,4                                                                   | 127,3                                                                        | 128,8                                    | 142,6                                                  | 167,9                                                                   | 127,5                                                                        | 141,1                                    |
| 2011 March        | 133,5                                                  | 149,8                                                                   | 127,1                                                                        | 129,3                                    | 143,7                                                  | 167,3                                                                   | 127,4                                                                        | 141,7                                    |
| 2011 April        | 135,3                                                  | 150,2                                                                   | 127,4                                                                        | 128,9                                    | 145,6                                                  | 167,8                                                                   | 127,6                                                                        | 141,3                                    |
| 2011 May          | 136,5                                                  | 154,3                                                                   | 129,4                                                                        | 129,8                                    | 146,9                                                  | 172,4                                                                   | 129,6                                                                        | 142,2                                    |
| 2011 June         | 137,4                                                  | 153,1                                                                   | 128,7                                                                        | 130,1                                    | 147,9                                                  | 171,0                                                                   | 129,0                                                                        | 142,5                                    |
| 2011 July         | 137,2                                                  | 153,6                                                                   | 129,3                                                                        | 130,8                                    | 147,7                                                  | 171,6                                                                   | 129,5                                                                        | 143,3                                    |
| 2011 August       | 137,1                                                  | 155,1                                                                   | 130,5                                                                        | 130,4                                    | 147,5                                                  | 173,2                                                                   | 130,8                                                                        | 142,9                                    |
| 2011<br>September | 137,4                                                  | 156,1                                                                   | 131,3                                                                        | 131,4                                    | 147,9                                                  | 174,4                                                                   | 131,6                                                                        | 143,9                                    |
| 2011 October      | 136,2                                                  | 151,2                                                                   | 129,0                                                                        | 132,2                                    | 146,6                                                  | 168,9                                                                   | 129,3                                                                        | 144,8                                    |
| 2011<br>November  | 136,3                                                  | 153,5                                                                   | 130,0                                                                        | 131,8                                    | 146,7                                                  | 171,4                                                                   | 130,3                                                                        | 144,4                                    |
| 2011<br>December  | 135,7                                                  | 153,6                                                                   | 130,1                                                                        | 131,7                                    | 146,0                                                  | 171,6                                                                   | 130,3                                                                        | 144,3                                    |
| 2012 January      | 136,7                                                  | 153,1                                                                   | 129,8                                                                        | 131,8                                    | 147,1                                                  | 171,0                                                                   | 130,1                                                                        | 144,4                                    |
| 2012 February     | 137,8                                                  | 152,9                                                                   | 129,6                                                                        | 132,0                                    | 148,3                                                  | 170,7                                                                   | 129,9                                                                        | 144,6                                    |