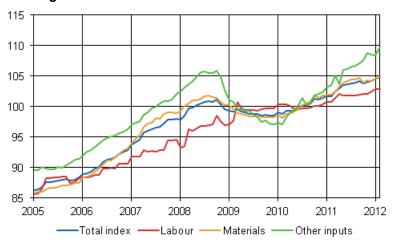

# Building cost index

2012, February

## Building costs rose by 3.1 per cent in February

Building costs were 3.1 per cent higher in February 2012 than in February 2011. Labour costs in construction rose by 2.1 per cent, prices of materials by 3.1 per cent and prices of other inputs by 6.0 per cent per year. This is indicated by the Building Cost Index of Statistics Finland 2010=100.

#### Building cost index 2010=100



From January to February the total index rose by 0.4 per cent. The prices for labour were unchanged. The prices of materials rose by 0.4 per cent and the prices of other inputs by 1.3 per cent.

# Contents

## Tables

| Appendix tables                                                      |    |
|----------------------------------------------------------------------|----|
| Appendix table 1.1. Building cost index 2010=100                     | 3  |
| Appendix table 1.2. Building cost index 2010=100 by type of building | 4  |
| Appendix table 2. Index clause sub-indices                           | 5  |
| Appendix table 3. Materials 2010=100                                 | 6  |
| Appendix table 4. Services 2010=100                                  | 7  |
| Appendix table 5. Chained series