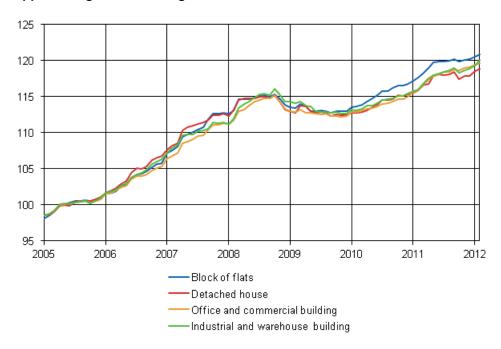

## Appendix table 1.2. Building cost index 2010=100 by type of building

| Year and month    | Detached house | Block of flats | Office and commercial building | Industrial<br>and ware-<br>house<br>building | Agri-<br>cultural<br>produc-<br>tion<br>building | Office and commercial building renovation | Basic<br>reno-<br>vation of<br>detached<br>house | Housing company renovation | Dwelling renovation |
|-------------------|----------------|----------------|--------------------------------|----------------------------------------------|--------------------------------------------------|-------------------------------------------|--------------------------------------------------|----------------------------|---------------------|
| 2010 January      | 99,0           | 98,9           | 99,2                           | 99,0                                         | 98,5                                             | 99,5                                      | 98,2                                             | 99,7                       | 98,5                |
| 2010 February     | 98,7           | 98,7           | 98,9                           | 98,7                                         | 98,5                                             | 99,5                                      | 98,2                                             | 99,5                       | 98,8                |
| 2010 March        | 99,1           | 99,2           | 99,5                           | 99,2                                         | 98,9                                             | 99,7                                      | 98,3                                             | 99,9                       | 98,3                |
| 2010 April        | 98,9           | 99,2           | 99,4                           | 99,4                                         | 99,3                                             | 99,5                                      | 98,8                                             | 99,5                       | 99,0                |
| 2010 May          | 99,4           | 99,4           | 99,3                           | 99,2                                         | 99,1                                             | 99,5                                      | 99,5                                             | 99,6                       | 100,1               |
| 2010 June         | 99,9           | 99,7           | 99,5                           | 99,6                                         | 99,9                                             | 99,6                                      | 99,7                                             | 99,7                       | 100,4               |
| 2010 July         | 100,5          | 100,3          | 100,1                          | 100,1                                        | 100,6                                            | 100,1                                     | 100,8                                            | 100,0                      | 100,2               |
| 2010 August       | 100,5          | 100,3          | 100,1                          | 100,0                                        | 100,5                                            | 100,3                                     | 101,0                                            | 100,1                      | 100,8               |
| 2010<br>September | 100,7          | 100,6          | 100,5                          | 100,4                                        | 100,9                                            | 100,4                                     | 101,3                                            | 100,3                      | 101,2               |
| 2010 October      | 101,4          | 101,2          | 101,2                          | 101,4                                        | 101,5                                            | 101,0                                     | 101,6                                            | 100,8                      | 101,0               |
| 2010<br>November  | 100,9          | 101,2          | 101,0                          | 101,3                                        | 101,0                                            | 100,7                                     | 101,2                                            | 100,6                      | 100,7               |
| 2010<br>December  | 101,0          | 101,4          | 101,4                          | 101,8                                        | 101,3                                            | 100,7                                     | 101,3                                            | 100,7                      | 101,1               |
| 2011 January      | 101,2          | 101,8          | 101,7                          | 102,0                                        | 101,8                                            | 100,9                                     | 101,8                                            | 100,9                      | 102,0               |
| 2011 February     | 101,3          | 101,7          | 101,7                          | 102,1                                        | 102,1                                            | 101,0                                     | 101,1                                            | 100,9                      | 101,7               |
| 2011 March        | 101,9          | 102,3          | 102,5                          | 102,8                                        | 102,8                                            | 101,5                                     | 101,8                                            | 101,4                      | 102,4               |
| 2011 April        | 102,1          | 102,9          | 103,0                          | 103,4                                        | 103,6                                            | 101,9                                     | 102,2                                            | 101,9                      | 102,0               |
| 2011 May          | 103,0          | 103,5          | 103,5                          | 103,9                                        | 104,4                                            | 102,7                                     | 103,2                                            | 102,4                      | 103,1               |
| 2011 June         | 103,2          | 103,6          | 103,7                          | 104,0                                        | 104,5                                            | 103,2                                     | 104,0                                            | 102,9                      | 104,1               |
| 2011 July         | 103,1          | 103,7          | 103,9                          | 104,2                                        | 104,4                                            | 103,8                                     | 104,4                                            | 103,2                      | 104,4               |
| 2011 August       | 103,2          | 103,8          | 104,0                          | 104,4                                        | 104,6                                            | 103,6                                     | 104,2                                            | 103,0                      | 104,4               |
| 2011<br>September | 103,4          | 103,9          | 104,2                          | 104,7                                        | 104,8                                            | 104,1                                     | 104,3                                            | 103,3                      | 104,4               |
| 2011 October      | 102,6          | 103,6          | 104,1                          | 104,1                                        | 104,9                                            | 103,8                                     | 103,9                                            | 103,5                      | 105,2               |
| 2011<br>November  | 103,0          | 103,9          | 104,4                          | 104,4                                        | 105,0                                            | 104,0                                     | 104,2                                            | 103,5                      | 105,6               |
| 2011<br>December  | 103,0          | 104,0          | 104,5                          | 104,6                                        | 105,4                                            | 103,8                                     | 103,5                                            | 103,5                      | 105,2               |
| 2012 January      | 103,6          | 104,2          | 104,8                          | 105,0                                        | 105,4                                            | 104,1                                     | 104,1                                            | 103,9                      | 105,9               |
| 2012 February     | 103,9          | 104,6          | 105,0                          | 105,7                                        | 105,8                                            | 104,3                                     | 104,1                                            | 104,3                      | 106,0               |