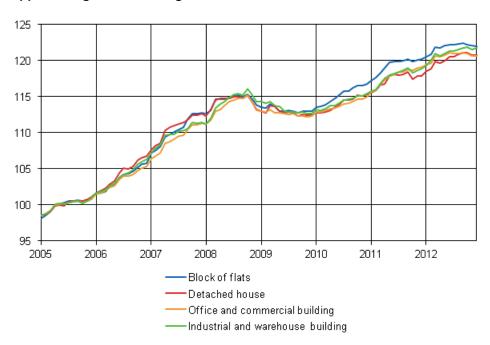

#### Appendix table 1.2. Building cost index 2010=100 by type of building

| Year and month                   | Detached house | Block of flats | Office and commercial building | Industrial<br>and ware-<br>house<br>building | Agri-<br>cultural<br>produc-<br>tion<br>building | Office and commercial building renovation | Basic<br>reno-<br>vation of<br>detached<br>house | Housing company renovation | Dwelling renovation |
|----------------------------------|----------------|----------------|--------------------------------|----------------------------------------------|--------------------------------------------------|-------------------------------------------|--------------------------------------------------|----------------------------|---------------------|
| 2010 January                     | 99,0           | 98,9           | 99,2                           | 99,0                                         | 98,5                                             | 99,5                                      | 98,2                                             | 99,7                       | 98,5                |
| 2010 February                    | 98,7           | 98,7           | 98,9                           | 98,7                                         | 98,5                                             | 99,5                                      | 98,2                                             | 99,5                       | 98,8                |
| 2010 March                       | 99,1           | 99,2           | 99,5                           | 99,2                                         | 98,9                                             | 99,7                                      | 98,3                                             | 99,9                       | 98,3                |
| 2010 April                       | 98,9           | 99,2           | 99,4                           | 99,4                                         | 99,3                                             | 99,5                                      | 98,8                                             | 99,5                       | 99,0                |
| 2010 May                         | 99,4           | 99,4           | 99,3                           | 99,2                                         | 99,1                                             | 99,5                                      | 99,5                                             | 99,6                       | 100,1               |
| 2010 June                        | 99,9           | 99,7           | 99,5                           | 99,6                                         | 99,9                                             | 99,6                                      | 99,7                                             | 99,7                       | 100,4               |
| 2010 July                        | 100,5          | 100,3          | 100,1                          | 100,1                                        | 100,6                                            | 100,1                                     | 100,8                                            | 100,0                      | 100,2               |
| 2010 August                      | 100,5          | 100,3          | 100,1                          | 100,0                                        | 100,5                                            | 100,3                                     | 101,0                                            | 100,1                      | 100,8               |
| 2010<br>September                | 100,7          | 100,6          | 100,5                          | 100,4                                        | 100,9                                            | 100,4                                     | 101,3                                            | 100,3                      | 101,2               |
| 2010 October                     | 101,4          | 101,2          | 101,2                          | 101,4                                        | 101,5                                            | 101,0                                     | 101,6                                            | 100,8                      | 101,0               |
| 2010<br>November                 | 100,9          | 101,2          | 101,0                          | 101,3                                        | 101,0                                            | 100,7                                     | 101,2                                            | 100,6                      | 100,7               |
| 2010<br>December                 | 101,0          | 101,4          | 101,4                          | 101,8                                        | 101,3                                            | 100,7                                     | 101,3                                            | 100,7                      | 101,1               |
| 2011 January                     | 101,2          | 101,8          | 101,7                          | 102,0                                        | 101,8                                            | 100,9                                     | 101,8                                            | 100,9                      | 102,0               |
| 2011 February                    | 101,3          | 101,7          | 101,7                          | 102,1                                        | 102,1                                            | 101,0                                     | 101,1                                            | 100,9                      | 101,7               |
| 2011 March                       | 101,9          | 102,3          | 102,5                          | 102,8                                        | 102,8                                            | 101,5                                     | 101,8                                            | 101,4                      | 102,4               |
| 2011 April                       | 102,1          | 102,9          | 103,0                          | 103,4                                        | 103,6                                            | 101,9                                     | 102,2                                            | 101,9                      | 102,0               |
| 2011 May                         | 103,0          | 103,5          | 103,5                          | 103,9                                        | 104,4                                            | 102,7                                     | 103,2                                            | 102,4                      | 103,1               |
| 2011 June                        | 103,2          | 103,6          | 103,7                          | 104,0                                        | 104,5                                            | 103,2                                     | 104,0                                            | 102,9                      | 104,1               |
| 2011 July                        | 103,1          | 103,7          | 103,9                          | 104,2                                        | 104,4                                            | 103,8                                     | 104,4                                            | 103,2                      | 104,4               |
| 2011 August                      | 103,2          | 103,8          | 104,0                          | 104,4                                        | 104,6                                            | 103,6                                     | 104,2                                            | 103,0                      | 104,4               |
| 2011<br>September                | 103,4          | 103,9          | 104,2                          | 104,7                                        | 104,8                                            | 104,1                                     | 104,3                                            | 103,3                      | 104,4               |
| 2011 October                     | 102,6          | 103,6          | 104,1                          | 104,1                                        | 104,9                                            | 103,8                                     | 103,9                                            | 103,5                      | 105,2               |
| 2011<br>November                 | 103,0          | 103,9          | 104,4                          | 104,4                                        | 105,0                                            | 104,0                                     | 104,2                                            | 103,5                      | 105,6               |
| 2011                             | 400.0          | 404.0          | 104.5                          | 404.0                                        | 405.4                                            | 400.0                                     | 400.5                                            | 400.5                      | 405.0               |
| December                         | 103,0<br>103,6 | 104,0          | 104,5                          | 104,6<br>105,0                               | 105,4<br>105,4                                   | 103,8                                     | 103,5<br>104,1                                   | 103,5<br>103,9             | 105,2<br>105,9      |
| 2012 January<br>2012 February    | 103,6          | 104,2          | 104,8                          | 105,0                                        | 105,4                                            | 104,1<br>104,3                            |                                                  |                            |                     |
| 2012 February<br>2012 March      | 103,9          | 104,6<br>105,4 | 105,0<br>105,9                 | 105,7                                        | 105,8                                            | 104,3                                     | 104,1<br>104,9                                   | 104,3<br>105,4             | 106,0<br>106,4      |
| 2012 March                       | 104,6          | 105,4          | 105,9                          | 106,5                                        | 106,5                                            | 105,3                                     | 104,9                                            | 105,4                      | 106,4               |
| 2012 April 2012 May              | 104,0          | 105,5          | 105,8                          | 106,2                                        | 106,5                                            | 105,5                                     | 104,9                                            | 105,2                      | 106,9               |
| 2012 May<br>2012 June            | 104,9          | 105,5          | 106,0                          | 106,8                                        | 100,9                                            | 105,5                                     | 105,4                                            | 105,0                      | 106,7               |
| 2012 July                        | 105,3          | 105,7          | 106,3                          | 106,8                                        | 107,0                                            |                                           | 105,8                                            | 105,1                      | 106,7               |
| 2012 July<br>2012 August         | 105,5          | 105,7          | 106,2                          | 100,8                                        | 100,9                                            | 106,0                                     | 105,8                                            | 105,9                      | 106,8               |
| 2012 August<br>2012<br>September | 105,8          | 105,9          | 106,3                          | 107,0                                        | 107,1                                            | 106,3                                     | 106,1                                            | 106,3                      | 107,2               |
| 2012 October                     | 105,8          | 105,9          | 106,3                          | 107,1                                        | 107,0                                            | 106,4                                     | 105,8                                            | 106,3                      | 107,2               |
| 2012 October<br>2012<br>November | 105,8          | 105,7          | 105,2                          | 107,2                                        | 106,6                                            | 106,2                                     | 105,8                                            | 106,2                      | 107,0               |
| 2012<br>December                 | 105,5          | 105,5          | 105,9                          | 107,1                                        | 106,5                                            | 106,2                                     | 105,5                                            | 106,0                      | 107,0               |