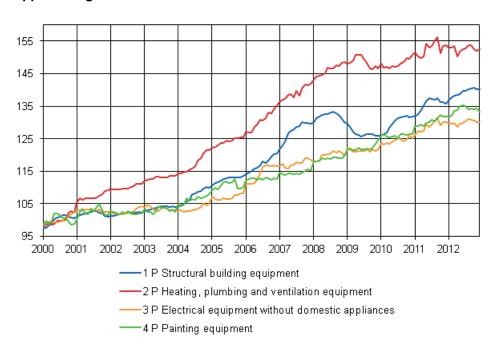

#### Appendix table 2. Index clause sub-indices

| Year and month    | 1 P<br>Structural<br>building<br>equipment<br>2000=100 | 2 P Heating,<br>plumbing<br>and<br>ventilation<br>equipment<br>2000=100 | 3 P<br>Electrical<br>equipment<br>without<br>domestic<br>appliances<br>2000=100 | 4 P<br>Painting<br>equipment<br>2000=100 | 1 A<br>Structural<br>building<br>equipment<br>1995=100 | 2 A Heating,<br>plumbing<br>and<br>ventilation<br>equipment<br>1995=100 | 3 A<br>Electrical<br>equipment<br>without<br>domestic<br>appliances<br>1995=100 | 4 A<br>Painting<br>equipment<br>1995=100 |
|-------------------|--------------------------------------------------------|-------------------------------------------------------------------------|---------------------------------------------------------------------------------|------------------------------------------|--------------------------------------------------------|-------------------------------------------------------------------------|---------------------------------------------------------------------------------|------------------------------------------|
| 2011 January      | 131,8                                                  | 151,5                                                                   | 126,2                                                                           | 128,8                                    | 141,9                                                  | 169,3                                                                   | 126,5                                                                           | 141,1                                    |
| 2011 February     | 132,5                                                  | 150,4                                                                   | 127,3                                                                           | 128,8                                    | 142,6                                                  | 167,9                                                                   | 127,5                                                                           | 141,1                                    |
| 2011 March        | 133,5                                                  | 149,8                                                                   | 127,1                                                                           | 129,3                                    | 143,7                                                  | 167,3                                                                   | 127,4                                                                           | 141,7                                    |
| 2011 April        | 135,3                                                  | 150,2                                                                   | 127,4                                                                           | 128,9                                    | 145,6                                                  | 167,8                                                                   | 127,6                                                                           | 141,3                                    |
| 2011 May          | 136,5                                                  | 154,3                                                                   | 129,4                                                                           | 129,8                                    | 146,9                                                  | 172,4                                                                   | 129,6                                                                           | 142,2                                    |
| 2011 June         | 137,4                                                  | 153,1                                                                   | 128,7                                                                           | 130,1                                    | 147,9                                                  | 171,0                                                                   | 129,0                                                                           | 142,5                                    |
| 2011 July         | 137,2                                                  | 153,6                                                                   | 129,3                                                                           | 130,8                                    | 147,7                                                  | 171,6                                                                   | 129,5                                                                           | 143,3                                    |
| 2011 August       | 137,1                                                  | 155,1                                                                   | 130,5                                                                           | 130,4                                    | 147,5                                                  | 173,2                                                                   | 130,8                                                                           | 142,9                                    |
| 2011<br>September | 137,4                                                  | 156,1                                                                   | 131,3                                                                           | 131,4                                    | 147,9                                                  | 174,4                                                                   | 131,6                                                                           | 143,9                                    |
| 2011 October      | 136,2                                                  | 151,2                                                                   | 129,0                                                                           | 132,2                                    | 146,6                                                  | 168,9                                                                   | 129,3                                                                           | 144,8                                    |
| 2011 November     | 136,3                                                  | 153,5                                                                   | 130,0                                                                           | 131,8                                    | 146,7                                                  | 171,4                                                                   | 130,3                                                                           | 144,4                                    |
| 2011 December     | 135,7                                                  | 153,6                                                                   | 130,1                                                                           | 131,7                                    | 146,0                                                  | 171,6                                                                   | 130,3                                                                           | 144,3                                    |
| 2012 January      | 136,7                                                  | 153,1                                                                   | 129,8                                                                           | 131,8                                    | 147,1                                                  | 171,0                                                                   | 130,1                                                                           | 144,4                                    |
| 2012 February     | 137,8                                                  | 152,9                                                                   | 129,6                                                                           | 132,0                                    | 148,3                                                  | 170,7                                                                   | 129,9                                                                           | 144,6                                    |
| 2012 March        | 138,2                                                  | 153,4                                                                   | 129,9                                                                           | 133,5                                    | 148,8                                                  | 171,4                                                                   | 130,2                                                                           | 146,2                                    |
| 2012 April        | 138,5                                                  | 150,3                                                                   | 128,6                                                                           | 133,9                                    | 149,1                                                  | 167,9                                                                   | 128,8                                                                           | 146,7                                    |
| 2012 May          | 138,7                                                  | 151,7                                                                   | 129,5                                                                           | 135,1                                    | 149,3                                                  | 169,4                                                                   | 129,7                                                                           | 148,1                                    |
| 2012 June         | 139,7                                                  | 152,5                                                                   | 129,8                                                                           | 135,1                                    | 150,4                                                  | 170,3                                                                   | 130,1                                                                           | 148,1                                    |
| 2012 July         | 139,6                                                  | 152,7                                                                   | 130,4                                                                           | 135,1                                    | 150,3                                                  | 170,6                                                                   | 130,7                                                                           | 148,0                                    |
| 2012 August       | 140,2                                                  | 153,9                                                                   | 131,0                                                                           | 134,0                                    | 150,9                                                  | 171,8                                                                   | 131,3                                                                           | 146,8                                    |
| 2012<br>September | 140,4                                                  | 153,6                                                                   | 130,9                                                                           | 134,3                                    | 151,1                                                  | 171,6                                                                   | 131,2                                                                           | 147,2                                    |
| 2012 October      | 140,7                                                  | 152,6                                                                   | 130,6                                                                           | 134,1                                    | 151,5                                                  | 170,4                                                                   | 130,8                                                                           | 146,9                                    |
| 2012 November     | 140,1                                                  | 152,0                                                                   | 130,0                                                                           | 134,3                                    | 150,8                                                  | 169,8                                                                   | 130,3                                                                           | 147,1                                    |
| 2012 December     | 140,1                                                  | 152,4                                                                   | 130,2                                                                           | 133,3                                    | 150,8                                                  | 170,2                                                                   | 130,5                                                                           | 146,1                                    |