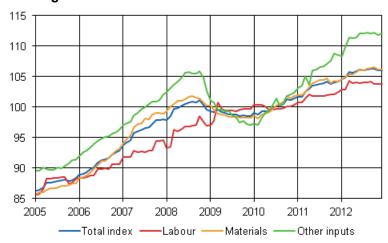

#### Building cost index 2010=100

From November to December, the total index of building costs remained unchanged. The prices of labour inputs and materials were also at the same level. Prices of other inputs increased by 0.3 per cent from November.

#### Appendix table 1.1. Building cost index 2010=100

|                | Building Cost Index 2 total index | Labour                      |       | Materia                     | als   | Services                    |       |                             |
|----------------|-----------------------------------|-----------------------------|-------|-----------------------------|-------|-----------------------------|-------|-----------------------------|
|                | Index                             | YoY<br>Percentage<br>change | Index | YoY<br>Percentage<br>change | Index | YoY<br>Percentage<br>change | Index | YoY<br>Percentage<br>change |
| 2010 January   | 99,0                              |                             | 100,4 |                             | 98,6  |                             | 97,3  |                             |
| 2010 February  | 98,8                              |                             | 100,4 |                             | 98,2  |                             | 97,1  |                             |
| 2010 March     | 99,3                              |                             | 100,4 |                             | 98,8  |                             | 98,3  |                             |
| 2010 April     | 99,3                              |                             | 100,1 |                             | 98,9  |                             | 99,0  |                             |
| 2010 May       | 99,3                              |                             | 99,5  |                             | 99,1  |                             | 99,5  |                             |
| 2010 June      | 99,7                              |                             | 99,5  |                             | 99,6  |                             | 100,2 |                             |
| 2010 July      | 100,2                             |                             | 99,7  |                             | 100,2 |                             | 101,4 |                             |
| 2010 August    | 100,2                             |                             | 99,7  |                             | 100,5 |                             | 100,2 |                             |
| 2010 September | 100,6                             |                             | 99,9  |                             | 100,9 |                             | 100,7 |                             |
| 2010 October   | 101,3                             |                             | 100,1 |                             | 101,8 |                             | 101,8 |                             |
| 2010 November  | 101,1                             |                             | 100,1 |                             | 101,4 |                             | 102,1 |                             |
| 2010 December  | 101,4                             |                             | 100,4 |                             | 101,8 |                             | 102,4 |                             |
| 2011 January   | 101,7                             | 2,7                         | 100,8 | 0,4                         | 102,0 | 3,4                         | 103,1 | 6,0                         |
| 2011 February  | 101,7                             | 3,0                         | 100,8 | 0,4                         | 101,9 | 3,8                         | 103,6 | 6,6                         |
| 2011 March     | 102,4                             | 3,2                         | 101,5 | 1,1                         | 102,4 | 3,7                         | 105,0 | 6,9                         |
| 2011 April     | 102,9                             | 3,7                         | 102,0 | 2,0                         | 103,3 | 4,4                         | 103,7 | 4,7                         |
| 2011 May       | 103,5                             | 4,2                         | 101,9 | 2,4                         | 103,9 | 4,8                         | 106,1 | 6,6                         |
| 2011 June      | 103,7                             | 4,1                         | 101,9 | 2,4                         | 104,2 | 4,6                         | 106,1 | 5,9                         |
| 2011 July      | 103,8                             | 3,6                         | 101,8 | 2,1                         | 104,4 | 4,2                         | 106,5 | 5,0                         |
| 2011 August    | 103,9                             | 3,7                         | 101,8 | 2,2                         | 104,5 | 4,0                         | 106,7 | 6,5                         |
| 2011 September | 104,1                             | 3,6                         | 102,0 | 2,1                         | 104,8 | 3,8                         | 107,1 | 6,4                         |
| 2011 October   | 103,7                             | 2,4                         | 102,0 | 1,9                         | 103,9 | 2,1                         | 107,6 | 5,7                         |
| 2011 November  | 104,1                             | 2,9                         | 102,0 | 1,9                         | 104,3 | 2,8                         | 108,8 | 6,5                         |
| 2011 December  | 104,1                             | 2,7                         | 102,5 | 2,1                         | 104,2 | 2,3                         | 108,5 | 6,0                         |
| 2012 January   | 104,5                             | 2,8                         | 102,9 | 2,1                         | 104,6 | 2,6                         | 108,4 | 5,1                         |
| 2012 February  | 104,9                             | 3,1                         | 102,9 | 2,1                         | 105,0 | 3,1                         | 109,8 | 6,0                         |
| 2012 March     | 105,7                             | 3,2                         | 104,4 | 2,8                         | 105,4 | 2,9                         | 111,4 | 6,1                         |
| 2012 April     | 105,6                             | 2,6                         | 103,9 | 1,8                         | 105,4 | 2,1                         | 111,3 | 7,4                         |
| 2012 May       | 105,8                             | 2,3                         | 104,0 | 2,1                         | 105,7 | 1,8                         | 111,5 | 5,1                         |
| 2012 June      | 106,1                             | 2,3                         | 103,9 | 2,0                         | 106,1 | 1,8                         | 112,1 | 5,6                         |
| 2012 July      | 106,1                             | 2,2                         | 104,0 | 2,1                         | 106,1 | 1,6                         | 112,0 | 5,2                         |
| 2012 August    | 106,2                             | 2,2                         | 104,0 | 2,1                         | 106,2 | 1,7                         | 112,2 | 5,1                         |
| 2012 September | 106,3                             | 2,1                         | 104,2 | 2,1                         | 106,4 | 1,5                         | 112,1 | 4,7                         |
| 2012 October   | 106,3                             | 2,5                         | 103,7 | 1,7                         | 106,6 | 2,5                         | 112,2 | 4,2                         |
| 2012 November  | 106,0                             | 1,9                         | 103,7 | 1,7                         | 106,2 | 1,8                         | 111,8 | 2,8                         |
| 2012 December  | 106,1                             | 1,8                         | 103,7 | 1,2                         | 106,1 | 1,9                         | 112,1 | 3,3                         |