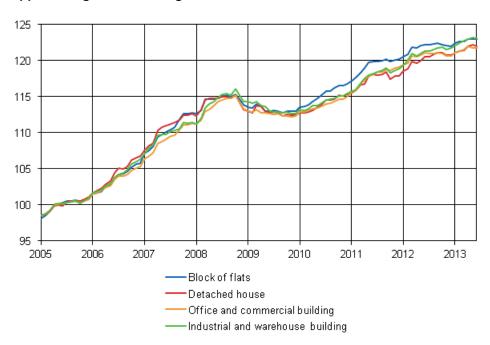

### Appendix table 1.2. Building cost index 2010=100 by type of building

| Year and month    | Detached house | Block of flats | Office and<br>commer-<br>cial<br>building | Industrial<br>and ware-<br>house<br>building | Agri-<br>cultural<br>produc-<br>tion<br>building | Office and commercial building renovation | Basic<br>reno-<br>vation of<br>detached<br>house | Housing company renovation | Dwelling renovation |
|-------------------|----------------|----------------|-------------------------------------------|----------------------------------------------|--------------------------------------------------|-------------------------------------------|--------------------------------------------------|----------------------------|---------------------|
| 2011 January      | 101,2          | 101,8          | 101,7                                     | 102,0                                        | 101,8                                            | 100,9                                     | 101,8                                            | 100,9                      | 102,0               |
| 2011 February     | 101,3          | 101,7          | 101,7                                     | 102,1                                        | 102,1                                            | 101,0                                     | 101,1                                            | 100,9                      | 101,7               |
| 2011 March        | 101,9          | 102,3          | 102,5                                     | 102,8                                        | 102,8                                            | 101,5                                     | 101,8                                            | 101,4                      | 102,4               |
| 2011 April        | 102,1          | 102,9          | 103,0                                     | 103,4                                        | 103,6                                            | 101,9                                     | 102,2                                            | 101,9                      | 102,0               |
| 2011 May          | 103,0          | 103,5          | 103,5                                     | 103,9                                        | 104,4                                            | 102,7                                     | 103,2                                            | 102,4                      | 103,1               |
| 2011 June         | 103,2          | 103,6          | 103,7                                     | 104,0                                        | 104,5                                            | 103,2                                     | 104,0                                            | 102,9                      | 104,1               |
| 2011 July         | 103,1          | 103,7          | 103,9                                     | 104,2                                        | 104,4                                            | 103,8                                     | 104,4                                            | 103,2                      | 104,4               |
| 2011 August       | 103,2          | 103,8          | 104,0                                     | 104,4                                        | 104,6                                            | 103,6                                     | 104,2                                            | 103,0                      | 104,4               |
| 2011<br>September | 103,4          | 103,9          | 104,2                                     | 104,7                                        | 104,8                                            | 104,1                                     | 104,3                                            | 103,3                      | 104,4               |
| 2011 October      | 102,6          | 103,6          | 104,1                                     | 104,1                                        | 104,9                                            | 103,8                                     | 103,9                                            | 103,5                      | 105,2               |
| 2011<br>November  | 103,0          | 103,9          | 104,4                                     | 104,4                                        | 105,0                                            | 104,0                                     | 104,2                                            | 103,5                      | 105,6               |
| 2011<br>December  | 103,0          | 104,0          | 104,5                                     | 104,6                                        | 105,4                                            | 103,8                                     | 103,5                                            | 103,5                      | 105,2               |
| 2012 January      | 103,6          | 104,2          | 104,8                                     | 105,0                                        | 105,4                                            | 104,1                                     | 104,1                                            | 103,9                      | 105,9               |
| 2012 February     | 103,9          | 104,6          | 105,0                                     | 105,7                                        | 105,8                                            | 104,3                                     | 104,1                                            | 104,3                      | 106,0               |
| 2012 March        | 104,8          | 105,4          | 105,9                                     | 106,5                                        | 106,5                                            | 105,3                                     | 104,9                                            | 105,4                      | 106,4               |
| 2012 April        | 104,6          | 105,3          | 105,8                                     | 106,2                                        | 106,5                                            | 105,3                                     | 104,9                                            | 105,2                      | 106,9               |
| 2012 May          | 104,9          | 105,5          | 106,0                                     | 106,5                                        | 106,9                                            | 105,5                                     | 105,4                                            | 105,6                      | 106,7               |
| 2012 June         | 105,3          | 105,7          | 106,3                                     | 106,8                                        | 107,0                                            | 105,9                                     | 105,6                                            | 106,1                      | 106,7               |
| 2012 July         | 105,3          | 105,7          | 106,2                                     | 106,8                                        | 106,9                                            | 106,0                                     | 105,8                                            | 105,9                      | 106,8               |
| 2012 August       | 105,6          | 105,8          | 106,2                                     | 107,0                                        | 107,1                                            | 106,3                                     | 106,1                                            | 106,1                      | 106,9               |
| 2012<br>September | 105,8          | 105,9          | 106,3                                     | 107,1                                        | 107,0                                            | 106,4                                     | 106,2                                            | 106,3                      | 107,2               |
| 2012 October      | 105,8          | 105,7          | 106,2                                     | 107,2                                        | 106,6                                            | 106,2                                     | 105,8                                            | 106,2                      | 107,0               |
| 2012<br>November  | 105,5          | 105,6          | 105,9                                     | 106,9                                        | 106,5                                            | 106,1                                     | 105,6                                            | 106,1                      | 107,0               |
| 2012<br>December  | 105,5          | 105,5          | 105,9                                     | 107,1                                        | 106,5                                            | 106,2                                     | 105,5                                            | 106,0                      | 107,0               |
| 2013 January      | 105,8          | 105,9          | 106,3                                     | 107,5                                        | 106,9                                            | 106,4                                     | 106,0                                            | 106,4                      | 107,8               |
| 2013 February     | 106,0          | 106,1          | 106,5                                     | 107,8                                        | 107,0                                            | 106,4                                     | 105,9                                            | 106,5                      | 107,8               |
| 2013 March        | 106,1          | 106,1          | 106,7                                     | 108,0                                        | 106,8                                            | 106,6                                     | 106,3                                            | 106,9                      | 108,0               |
| 2013 April        | 106,6          | 106,3          | 107,1                                     | 108,2                                        | 107,0                                            | 107,0                                     | 106,8                                            | 107,6                      | 108,0               |
| 2013 May          | 106,8          | 106,4          | 106,9                                     | 108,4                                        | 107,2                                            | 107,2                                     | 107,3                                            | 107,4                      | 108,3               |
| 2013 June         | 106,6          | 106,3          | 106,9                                     | 108,3                                        | 107,0                                            | 106,9                                     | 107,2                                            | 107,4                      | 108,2               |