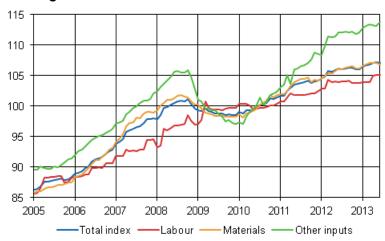

## Building costs grew by 0.9 per cent year-on-year in June

According to Statistics Finland, building costs were 0.9 per cent higher in June 2013 than in June 2012. The prices of labour inputs in construction went up by 1.1 per cent, the prices of materials by 0.7 per cent and those of other inputs by 1.6 per cent from one year ago.

#### Building cost index 2010=100

From May to June, the total index of building costs fell by 0.1 per cent. The prices of labour remained unchanged, the prices of materials decreased by 0.3 per cent and those of other inputs increased by 0.6 per cent.