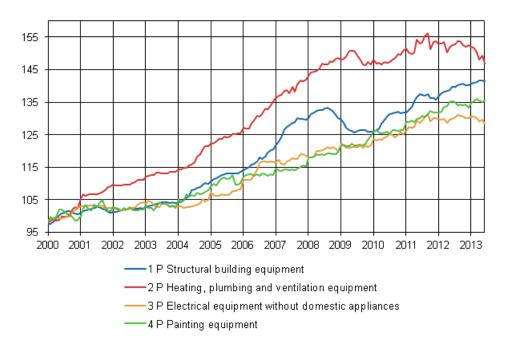

### Appendix table 2. Index clause sub-indices

| Year and month    | 1 P<br>Structural<br>building<br>equipment<br>2000=100 | 2 P Heating,<br>plumbing<br>and<br>ventilation<br>equipment<br>2000=100 | 3 P<br>Electrical<br>equipment<br>without<br>domestic<br>appliances<br>2000=100 | 4 P<br>Painting<br>equipment<br>2000=100 | 1 A<br>Structural<br>building<br>equipment<br>1995=100 | 2 A Heating,<br>plumbing<br>and<br>ventilation<br>equipment<br>1995=100 | 3 A<br>Electrical<br>equipment<br>without<br>domestic<br>appliances<br>1995=100 | 4 A<br>Painting<br>equipment<br>1995=100 |
|-------------------|--------------------------------------------------------|-------------------------------------------------------------------------|---------------------------------------------------------------------------------|------------------------------------------|--------------------------------------------------------|-------------------------------------------------------------------------|---------------------------------------------------------------------------------|------------------------------------------|
| 2011 January      | 131,8                                                  | 151,5                                                                   | 126,2                                                                           | 128,8                                    | 141,9                                                  | 169,3                                                                   | 126,5                                                                           | 141,1                                    |
| 2011 February     | 132,5                                                  | 150,4                                                                   | 127,3                                                                           | 128,9                                    | 142,6                                                  | 167,9                                                                   | 127,5                                                                           | 141,1                                    |
| 2011 March        | 133,5                                                  | 149,8                                                                   | 127,1                                                                           | 129,3                                    | 143,7                                                  | 167,3                                                                   | 127,4                                                                           | 141,7                                    |
| 2011 April        | 135,3                                                  | 150,2                                                                   | 127,4                                                                           | 128,9                                    | 145,6                                                  | 167,8                                                                   | 127,6                                                                           | 141,3                                    |
| 2011 May          | 136,5                                                  | 154,3                                                                   | 129,4                                                                           | 129,8                                    | 146,9                                                  | 172,4                                                                   | 129,6                                                                           | 142,2                                    |
| 2011 June         | 137,4                                                  | 153,1                                                                   | 128,7                                                                           | 130,1                                    | 147,9                                                  | 171,0                                                                   | 129,0                                                                           | 142,5                                    |
| 2011 July         | 137,2                                                  | 153,6                                                                   | 129,3                                                                           | 130,8                                    | 147,7                                                  | 171,6                                                                   | 129,5                                                                           | 143,3                                    |
| 2011 August       | 137,1                                                  | 155,1                                                                   | 130,5                                                                           | 130,4                                    | 147,5                                                  | 173,2                                                                   | 130,8                                                                           | 142,9                                    |
| 2011<br>September | 137,4                                                  | 156,1                                                                   | 131,3                                                                           | 131,4                                    | 147,9                                                  | 174,4                                                                   | 131,6                                                                           | 143,9                                    |
| 2011 October      | 136,2                                                  | 151,2                                                                   | 129,0                                                                           | 132,2                                    | 146,6                                                  | 168,9                                                                   | 129,3                                                                           | 144,8                                    |
| 2011 November     | 136,3                                                  | 153,5                                                                   | 130,0                                                                           | 131,8                                    | 146,7                                                  | 171,4                                                                   | 130,3                                                                           | 144,4                                    |
| 2011 December     | 135,7                                                  | 153,6                                                                   | 130,1                                                                           | 131,7                                    | 146,0                                                  | 171,6                                                                   | 130,3                                                                           | 144,3                                    |
| 2012 January      | 136,7                                                  | 153,1                                                                   | 129,8                                                                           | 131,8                                    | 147,1                                                  | 171,0                                                                   | 130,1                                                                           | 144,4                                    |
| 2012 February     | 137,8                                                  | 152,9                                                                   | 129,6                                                                           | 132,0                                    | 148,3                                                  | 170,7                                                                   | 129,9                                                                           | 144,6                                    |
| 2012 March        | 138,2                                                  | 153,4                                                                   | 129,9                                                                           | 133,5                                    | 148,8                                                  | 171,4                                                                   | 130,2                                                                           | 146,2                                    |
| 2012 April        | 138,5                                                  | 150,3                                                                   | 128,6                                                                           | 133,9                                    | 149,1                                                  | 167,9                                                                   | 128,8                                                                           | 146,7                                    |
| 2012 May          | 138,7                                                  | 151,7                                                                   | 129,5                                                                           | 135,1                                    | 149,3                                                  | 169,4                                                                   | 129,7                                                                           | 148,1                                    |
| 2012 June         | 139,7                                                  | 152,5                                                                   | 129,8                                                                           | 135,1                                    | 150,4                                                  | 170,3                                                                   | 130,1                                                                           | 148,1                                    |
| 2012 July         | 139,6                                                  | 152,7                                                                   | 130,4                                                                           | 135,1                                    | 150,3                                                  | 170,6                                                                   | 130,7                                                                           | 148,0                                    |
| 2012 August       | 140,2                                                  | 153,9                                                                   | 131,0                                                                           | 134,0                                    | 150,9                                                  | 171,8                                                                   | 131,3                                                                           | 146,8                                    |
| 2012<br>September | 140,4                                                  | 153,6                                                                   | 130,9                                                                           | 134,3                                    | 151,1                                                  | 171,6                                                                   | 131,2                                                                           | 147,2                                    |
| 2012 October      | 140,7                                                  | 152,6                                                                   | 130,6                                                                           | 134,1                                    | 151,5                                                  | 170,4                                                                   | 130,8                                                                           | 146,9                                    |
| 2012 November     | 140,1                                                  | 152,0                                                                   | 130,0                                                                           | 134,3                                    | 150,8                                                  | 169,8                                                                   | 130,3                                                                           | 147,1                                    |
| 2012 December     | 140,1                                                  | 152,4                                                                   | 130,2                                                                           | 133,3                                    | 150,8                                                  | 170,2                                                                   | 130,5                                                                           | 146,1                                    |
| 2013 January      | 140,7                                                  | 152,1                                                                   | 130,6                                                                           | 134,8                                    | 151,4                                                  | 169,9                                                                   | 130,9                                                                           | 147,7                                    |
| 2013 February     | 140,9                                                  | 151,7                                                                   | 130,7                                                                           | 135,3                                    | 151,6                                                  | 169,4                                                                   | 130,9                                                                           | 148,3                                    |
| 2013 March        | 141,2                                                  | 150,3                                                                   | 130,2                                                                           | 136,1                                    | 152,0                                                  | 167,9                                                                   | 130,4                                                                           | 149,1                                    |
| 2013 April        | 141,7                                                  | 148,1                                                                   | 129,1                                                                           | 135,6                                    | 152,6                                                  | 165,4                                                                   | 129,3                                                                           | 148,6                                    |
| 2013 May          | 141,8                                                  | 149,4                                                                   | 129,6                                                                           | 135,0                                    | 152,6                                                  | 166,9                                                                   | 129,9                                                                           | 147,9                                    |
| 2013 June         | 141,4                                                  | 147,0                                                                   | 128,5                                                                           | 135,6                                    | 152,2                                                  | 164,1                                                                   | 128,7                                                                           | 148,5                                    |