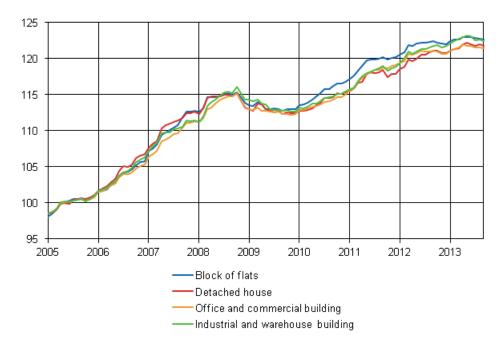

|
| 2013 August       | 122,1                      | 119,9              | 123,7                 | 123,0                       | 122,8                         | 122,0                         | 121,5                                            | 122,7                                                  | 127,4                                              |
| 2013<br>September | 121,9                      | 119,9              | 123,4                 | 122,5                       | 122,7                         | 121,7                         | 121,4                                            | 122,4                                                  | 127,2                                              |

#### Appendix table 9. Building cost index 2005=100

## Appendix figures



#### Appendix figure 1. Building cost index 2005=100

#### Appendix figure 2. Index clause sub-indices 2000=100



## Statistics Finland

Suomen virallinen tilasto Finlands officiella statistik Official Statistics of Finland Prices and Costs 2013

Inquiries

Anne Virokannas 09 1734 3348 Director in charge: Hannele Orjala rakennus.indeksit@tilastokeskus.fi www.stat.fi Source: Building cost index. Statistics Finland

Information Service, Statistics Finland tel. +358 9 1734 2220 www.stat.fi

Publication orders, Edita Publishing Oy tel. +358 20 450 05 www.editapublishing.fi ISSN 1796-0479 = Official Statistics of Finland ISSN 1799-5841 (pdf)