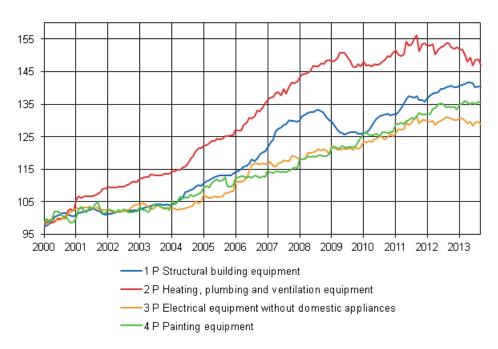

#### Appendix table 2. Index clause sub-indices

| Year and month | 1 P                                             | 2 P Heating,                                            | 3 P                                                                      | 4 P                               | 1 A                                             | 2 A Heating,                                            | 3 A                                                                      | 4 A                               |
|----------------|-------------------------------------------------|---------------------------------------------------------|--------------------------------------------------------------------------|-----------------------------------|-------------------------------------------------|---------------------------------------------------------|--------------------------------------------------------------------------|-----------------------------------|
|                | Structural<br>building<br>equipment<br>2000=100 | plumbing<br>and<br>ventilation<br>equipment<br>2000=100 | Electrical<br>equipment<br>without<br>domestic<br>appliances<br>2000=100 | Painting<br>equipment<br>2000=100 | Structural<br>building<br>equipment<br>1995=100 | plumbing<br>and<br>ventilation<br>equipment<br>1995=100 | Electrical<br>equipment<br>without<br>domestic<br>appliances<br>1995=100 | Painting<br>equipment<br>1995=100 |
| 2011 January   | 131,8                                           | 151,5                                                   | 126,2                                                                    | 128,8                             | 141,9                                           | 169,3                                                   | 126,5                                                                    | 141,1                             |
| 2011 February  | 132,5                                           | 150,4                                                   | 127,3                                                                    | 128,9                             | 142,6                                           | 167,9                                                   | 127,5                                                                    | 141,1                             |
| 2011 March     | 133,5                                           | 149,8                                                   | 127,1                                                                    | 129,3                             | 143,7                                           | 167,3                                                   | 127,4                                                                    | 141,7                             |
| 2011 April     | 135,3                                           | 150,2                                                   | 127,4                                                                    | 128,9                             | 145,6                                           | 167,8                                                   | 127,6                                                                    | 141,3                             |
| 2011 May       | 136,5                                           | 154,3                                                   | 129,4                                                                    | 129,8                             | 146,9                                           | 172,4                                                   | 129,6                                                                    | 142,2                             |
| 2011 June      | 137,4                                           | 153,1                                                   | 128,7                                                                    | 130,1                             | 147,9                                           | 171,0                                                   | 129,0                                                                    | 142,5                             |
| 2011 July      | 137,2                                           | 153,6                                                   | 129,3                                                                    | 130,8                             | 147,7                                           | 171,6                                                   | 129,5                                                                    | 143,3                             |
| 2011 August    | 137,1                                           | 155,1                                                   | 130,5                                                                    | 130,4                             | 147,5                                           | 173,2                                                   | 130,8                                                                    | 142,9                             |
| 2011 September | 137,4                                           | 156,1                                                   | 131,3                                                                    | 131,4                             | 147,9                                           | 174,4                                                   | 131,6                                                                    | 143,9                             |
| 2011 October   | 136,2                                           | 151,2                                                   | 129,0                                                                    | 132,2                             | 146,6                                           | 168,9                                                   | 129,3                                                                    | 144,8                             |
| 2011 November  | 136,3                                           | 153,5                                                   | 130,0                                                                    | 131,8                             | 146,7                                           | 171,4                                                   | 130,3                                                                    | 144,4                             |
| 2011 December  | 135,7                                           | 153,6                                                   | 130,1                                                                    | 131,7                             | 146,0                                           | 171,6                                                   | 130,3                                                                    | 144,3                             |
| 2012 January   | 136,7                                           | 153,1                                                   | 129,8                                                                    | 131,8                             | 147,1                                           | 171,0                                                   | 130,1                                                                    | 144,4                             |
| 2012 February  | 137,8                                           | 152,9                                                   | 129,6                                                                    | 132,0                             | 148,3                                           | 170,7                                                   | 129,9                                                                    | 144,6                             |
| 2012 March     | 138,2                                           | 153,4                                                   | 129,9                                                                    | 133,5                             | 148,8                                           | 171,4                                                   | 130,2                                                                    | 146,2                             |
| 2012 April     | 138,5                                           | 150,3                                                   | 128,6                                                                    | 133,9                             | 149,1                                           | 167,9                                                   | 128,8                                                                    | 146,7                             |
| 2012 May       | 138,7                                           | 151,7                                                   | 129,5                                                                    | 135,1                             | 149,3                                           | 169,4                                                   | 129,7                                                                    | 148,1                             |
| 2012 June      | 139,7                                           | 152,5                                                   | 129,8                                                                    | 135,1                             | 150,4                                           | 170,3                                                   | 130,1                                                                    | 148,1                             |
| 2012 July      | 139,6                                           | 152,7                                                   | 130,4                                                                    | 135,1                             | 150,3                                           | 170,6                                                   | 130,7                                                                    | 148,0                             |
| 2012 August    | 140,2                                           | 153,9                                                   | 131,0                                                                    | 134,0                             | 150,9                                           | 171,8                                                   | 131,3                                                                    | 146,8                             |
| 2012 September | 140,4                                           | 153,6                                                   | 130,9                                                                    | 134,3                             | 151,1                                           | 171,6                                                   | 131,2                                                                    | 147,2                             |
| 2012 October   | 140,7                                           | 152,6                                                   | 130,6                                                                    | 134,1                             | 151,5                                           | 170,4                                                   | 130,8                                                                    | 146,9                             |
| 2012 November  | 140,1                                           | 152,0                                                   | 130,0                                                                    | 134,3                             | 150,8                                           | 169,8                                                   | 130,3                                                                    | 147,1                             |
| 2012 December  | 140,1                                           | 152,4                                                   | 130,2                                                                    | 133,3                             | 150,8                                           | 170,2                                                   | 130,5                                                                    | 146,1                             |
| 2013 January   | 140,7                                           | 152,1                                                   | 130,6                                                                    | 134,8                             | 151,4                                           | 169,9                                                   | 130,9                                                                    | 147,7                             |
| 2013 February  | 140,9                                           | 151,7                                                   | 130,7                                                                    | 135,3                             | 151,6                                           | 169,4                                                   | 130,9                                                                    | 148,3                             |
| 2013 March     | 141,2                                           | 150,3                                                   | 130,2                                                                    | 136,1                             | 152,0                                           | 167,9                                                   | 130,4                                                                    | 149,1                             |
| 2013 April     | 141,7                                           | 148,1                                                   | 129,1                                                                    | 135,6                             | 152,6                                           | 165,4                                                   | 129,3                                                                    | 148,6                             |
| 2013 May       | 141,8                                           | 149,4                                                   | 129,6                                                                    | 135,0                             | 152,6                                           | 166,9                                                   | 129,9                                                                    | 147,9                             |
| 2013 June      | 141,4                                           | 147,0                                                   | 128,5                                                                    | 135,6                             | 152,2                                           | 164,1                                                   | 128,7                                                                    | 148,5                             |
| 2013 July      | 140,2                                           | 148,7                                                   | 129,3                                                                    | 135,0                             | 150,9                                           | 166,1                                                   | 129,5                                                                    | 147,9                             |
| 2013 August    | 140,5                                           | 148,8                                                   | 129,6                                                                    | 135,7                             | 151,2                                           | 166,2                                                   | 129,8                                                                    | 148,7                             |
| 2013 September | 140,4                                           | 147,1                                                   | 128,7                                                                    | 135,5                             | 151,1                                           | 164,3                                                   | 129,0                                                                    | 148,5                             |