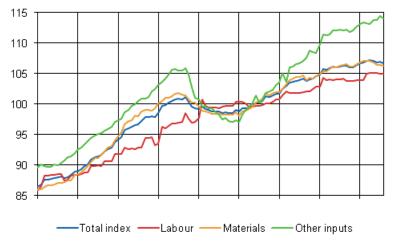

# Building costs grew by 0.4 per cent year-on-year in September

According to Statistics Finland, building costs were 0.4 per cent higher in September 2013 than in September of the previous year. The prices of labour inputs in construction went up by 0.8 per cent, the prices of materials went down by 0.1 per cent and those of other inputs went up by 1.7 per cent from one year ago.

#### Building cost index 2010=100

From August to September, the total index of building costs fell by 0.1 per cent. The prices of labour remained unchanged, the prices of materials decreased by 0.2 per cent and those of other inputs fell by 0.4 per cent.