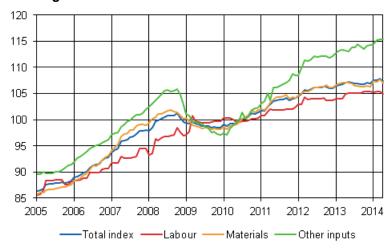

### Building costs grew by 0.2 per cent year-on-year in April

According to Statistics Finland, building costs were 0.2 per cent higher in April 2014 than in April of the previous year. The prices of labour inputs in construction remained unchanged, the prices of materials went down by 0.1 per cent, and those of other inputs went up by 1.8 per cent from one year ago.

#### Building cost index 2010=100

From March to April, the total index of building costs fell by 0.4 per cent. The prices of labour also fell by 0.4 per cent, the prices of materials by 0.6 per cent and those of other inputs by 0.1 per cent.