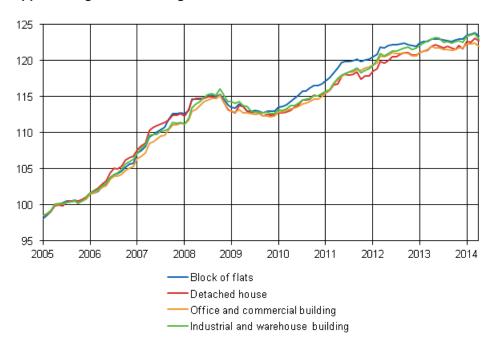

### Appendix table 1.2. Building cost index 2010=100 by type of building

| Year and month    | Detached house | Block of flats | Office and<br>commer-<br>cial<br>building | Industrial<br>and ware-<br>house<br>building | Agri-<br>cultural<br>produc-<br>tion<br>building | Office and commercial building renovation | Basic<br>reno-<br>vation of<br>detached<br>house | Housing company renovation | Dwelling renovation |
|-------------------|----------------|----------------|-------------------------------------------|----------------------------------------------|--------------------------------------------------|-------------------------------------------|--------------------------------------------------|----------------------------|---------------------|
| 2012 January      | 103,6          | 104,2          | 104,8                                     | 105,0                                        | 105,4                                            | 104,1                                     | 104,1                                            | 103,9                      | 105,9               |
| 2012 February     | 103,9          | 104,6          | 105,0                                     | 105,7                                        | 105,8                                            | 104,3                                     | 104,1                                            | 104,3                      | 106,0               |
| 2012 March        | 104,8          | 105,4          | 105,9                                     | 106,5                                        | 106,5                                            | 105,3                                     | 104,9                                            | 105,4                      | 106,4               |
| 2012 April        | 104,6          | 105,3          | 105,8                                     | 106,2                                        | 106,5                                            | 105,3                                     | 104,9                                            | 105,2                      | 106,9               |
| 2012 May          | 104,9          | 105,5          | 106,0                                     | 106,5                                        | 106,9                                            | 105,5                                     | 105,4                                            | 105,6                      | 106,7               |
| 2012 June         | 105,3          | 105,7          | 106,3                                     | 106,8                                        | 107,0                                            | 105,9                                     | 105,6                                            | 106,1                      | 106,7               |
| 2012 July         | 105,3          | 105,7          | 106,2                                     | 106,8                                        | 106,9                                            | 106,0                                     | 105,8                                            | 105,9                      | 106,8               |
| 2012 August       | 105,6          | 105,8          | 106,2                                     | 107,0                                        | 107,1                                            | 106,3                                     | 106,1                                            | 106,1                      | 106,9               |
| 2012<br>September | 105,8          | 105,9          | 106,3                                     | 107,1                                        | 107,0                                            | 106,4                                     | 106,2                                            | 106,3                      | 107,2               |
| 2012 October      | 105,8          | 105,7          | 106,2                                     | 107,2                                        | 106,6                                            | 106,2                                     | 105,8                                            | 106,2                      | 107,0               |
| 2012<br>November  | 105,5          | 105,6          | 105,9                                     | 106,9                                        | 106,5                                            | 106,1                                     | 105,6                                            | 106,1                      | 107,0               |
| 2012<br>December  | 105,5          | 105,5          | 105,9                                     | 107,1                                        | 106,5                                            | 106,2                                     | 105,5                                            | 106,0                      | 107,0               |
| 2013 January      | 105,8          | 105,9          | 106,3                                     | 107,5                                        | 106,9                                            | 106,4                                     | 106,0                                            | 106,4                      | 107,8               |
| 2013 February     | 106,0          | 106,1          | 106,5                                     | 107,8                                        | 107,0                                            | 106,4                                     | 105,9                                            | 106,5                      | 107,8               |
| 2013 March        | 106,1          | 106,1          | 106,7                                     | 108,0                                        | 106,8                                            | 106,6                                     | 106,3                                            | 106,9                      | 108,0               |
| 2013 April        | 106,6          | 106,3          | 107,1                                     | 108,2                                        | 107,0                                            | 107,0                                     | 106,8                                            | 107,6                      | 108,0               |
| 2013 May          | 106,8          | 106,4          | 106,9                                     | 108,4                                        | 107,2                                            | 107,2                                     | 107,3                                            | 107,4                      | 108,3               |
| 2013 June         | 106,6          | 106,3          | 106,9                                     | 108,3                                        | 107,0                                            | 106,9                                     | 107,2                                            | 107,4                      | 108,2               |
| 2013 July         | 106,4          | 106,2          | 106,7                                     | 107,9                                        | 106,9                                            | 106,9                                     | 107,0                                            | 106,9                      | 107,9               |
| 2013 August       | 106,6          | 106,2          | 106,7                                     | 107,9                                        | 106,8                                            | 107,0                                     | 107,2                                            | 107,1                      | 108,0               |
| 2013<br>September | 106,3          | 106,1          | 106,6                                     | 107,7                                        | 106,6                                            | 106,8                                     | 107,1                                            | 106,8                      | 107,9               |
| 2013 October      | 106,2          | 106,3          | 106,7                                     | 107,9                                        | 106,8                                            | 106,8                                     | 107,1                                            | 106,7                      | 107,7               |
| 2013<br>November  | 106,6          | 106,3          | 106,9                                     | 108,0                                        | 106,9                                            | 106,9                                     | 107,6                                            | 107,2                      | 108,5               |
| 2013<br>December  | 106,3          | 106,3          | 106,9                                     | 107,9                                        | 106,8                                            | 107,0                                     | 107,7                                            | 107,2                      | 108,7               |
| 2014 January      | 107,1          | 106,8          | 107,4                                     | 108,6                                        | 107,1                                            | 107,1                                     | 108,2                                            | 107,4                      | 109,5               |
| 2014 February     | 107,1          | 106,9          | 107,3                                     | 108,7                                        | 107,4                                            | 107,2                                     | 108,0                                            | 107,4                      | 108,8               |
| 2014 March        | 107,6          | 107,1          | 107,5                                     | 108,9                                        | 107,7                                            | 107,3                                     | 108,5                                            | 107,7                      | 109,1               |
| 2014 April        | 107,2          | 106,7          | 107,0                                     | 108,3                                        | 107,4                                            | 107,1                                     | 108,4                                            | 107,3                      | 109,0               |