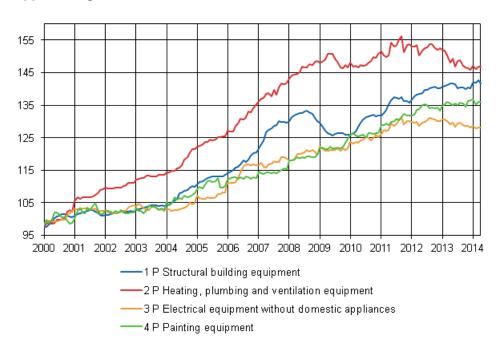

#### Appendix table 2. Index clause sub-indices

|                | 1 P<br>Structural<br>building<br>equipment<br>2000=100 | 2 P Heating,<br>plumbing<br>and<br>ventilation<br>equipment<br>2000=100 | 3 P<br>Electrical<br>equipment<br>without<br>domestic<br>appliances<br>2000=100 | 4 P<br>Painting<br>equipment<br>2000=100 | 1 A<br>Structural<br>building<br>equipment<br>1995=100 | 2 A Heating,<br>plumbing<br>and<br>ventilation<br>equipment<br>1995=100 | 3 A<br>Electrical<br>equipment<br>without<br>domestic<br>appliances<br>1995=100 | 4 A<br>Painting<br>equipment<br>1995=100 |
|----------------|--------------------------------------------------------|-------------------------------------------------------------------------|---------------------------------------------------------------------------------|------------------------------------------|--------------------------------------------------------|-------------------------------------------------------------------------|---------------------------------------------------------------------------------|------------------------------------------|
| 2011 January   | 131,8                                                  | 151,5                                                                   | 126,2                                                                           | 128,8                                    | 141,9                                                  | 169,3                                                                   | 126,5                                                                           | 141,1                                    |
| 2011 February  | 132,5                                                  | 150,4                                                                   | 127,3                                                                           | 128,9                                    | 142,6                                                  | 167,9                                                                   | 127,5                                                                           | 141,1                                    |
| 2011 March     | 133,5                                                  | 149,8                                                                   | 127,1                                                                           | 129,3                                    | 143,7                                                  | 167,3                                                                   | 127,4                                                                           | 141,7                                    |
| 2011 April     | 135,3                                                  | 150,2                                                                   | 127,4                                                                           | 128,9                                    | 145,6                                                  | 167,8                                                                   | 127,6                                                                           | 141,3                                    |
| 2011 May       | 136,5                                                  | 154,3                                                                   | 129,4                                                                           | 129,8                                    | 146,9                                                  | 172,4                                                                   | 129,6                                                                           | 142,2                                    |
| 2011 June      | 137,4                                                  | 153,1                                                                   | 128,7                                                                           | 130,1                                    | 147,9                                                  | 171,0                                                                   | 129,0                                                                           | 142,5                                    |
| 2011 July      | 137,2                                                  | 153,6                                                                   | 129,3                                                                           | 130,8                                    | 147,7                                                  | 171,6                                                                   | 129,5                                                                           | 143,3                                    |
| 2011 August    | 137,1                                                  | 155,1                                                                   | 130,5                                                                           | 130,4                                    | 147,5                                                  | 173,2                                                                   | 130,8                                                                           | 142,9                                    |
| 2011 September | 137,4                                                  | 156,1                                                                   | 131,3                                                                           | 131,4                                    | 147,9                                                  | 174,4                                                                   | 131,6                                                                           | 143,9                                    |
| 2011 October   | 136,2                                                  | 151,2                                                                   | 129,0                                                                           | 132,2                                    | 146,6                                                  | 168,9                                                                   | 129,3                                                                           | 144,8                                    |
| 2011 November  | 136,3                                                  | 153,5                                                                   | 130,0                                                                           | 131,8                                    | 146,7                                                  | 171,4                                                                   | 130,3                                                                           | 144,4                                    |
| 2011 December  | 135,7                                                  | 153,6                                                                   | 130,1                                                                           | 131,7                                    | 146,0                                                  | 171,6                                                                   | 130,3                                                                           | 144,3                                    |
| 2012 January   | 136,7                                                  | 153,1                                                                   | 129,8                                                                           | 131,8                                    | 147,1                                                  | 171,0                                                                   | 130,1                                                                           | 144,4                                    |
| 2012 February  | 137,8                                                  | 152,9                                                                   | 129,6                                                                           | 132,0                                    | 148,3                                                  | 170,7                                                                   | 129,9                                                                           | 144,6                                    |
| 2012 March     | 138,2                                                  | 153,4                                                                   | 129,9                                                                           | 133,5                                    | 148,8                                                  | 171,4                                                                   | 130,2                                                                           | 146,2                                    |
| 2012 April     | 138,5                                                  | 150,3                                                                   | 128,6                                                                           | 133,9                                    | 149,1                                                  | 167,9                                                                   | 128,8                                                                           | 146,7                                    |
| 2012 May       | 138,7                                                  | 151,7                                                                   | 129,5                                                                           | 135,1                                    | 149,3                                                  | 169,4                                                                   | 129,7                                                                           | 148,1                                    |
| 2012 June      | 139,7                                                  | 152,5                                                                   | 129,8                                                                           | 135,1                                    | 150,4                                                  | 170,3                                                                   | 130,1                                                                           | 148,1                                    |
| 2012 July      | 139,6                                                  | 152,7                                                                   | 130,4                                                                           | 135,1                                    | 150,3                                                  | 170,6                                                                   | 130,7                                                                           | 148,0                                    |
| 2012 August    | 140,2                                                  | 153,9                                                                   | 131,0                                                                           | 134,0                                    | 150,9                                                  | 171,8                                                                   | 131,3                                                                           | 146,8                                    |
| 2012 September | 140,4                                                  | 153,6                                                                   | 130,9                                                                           | 134,3                                    | 151,1                                                  | 171,6                                                                   | 131,2                                                                           | 147,2                                    |
| 2012 October   | 140,7                                                  | 152,6                                                                   | 130,6                                                                           | 134,1                                    | 151,5                                                  | 170,4                                                                   | 130,8                                                                           | 146,9                                    |
| 2012 November  | 140,1                                                  | 152,0                                                                   | 130,0                                                                           | 134,3                                    | 150,8                                                  | 169,8                                                                   | 130,3                                                                           | 147,1                                    |
| 2012 December  | 140,1                                                  | 152,4                                                                   | 130,2                                                                           | 133,3                                    | 150,8                                                  | 170,2                                                                   | 130,5                                                                           | 146,1                                    |
| 2013 January   | 140,7                                                  | 152,1                                                                   | 130,6                                                                           | 134,8                                    | 151,4                                                  | 169,9                                                                   | 130,9                                                                           | 147,7                                    |
| 2013 February  | 140,9                                                  | 151,7                                                                   | 130,7                                                                           | 135,3                                    | 151,6                                                  | 169,4                                                                   | 130,9                                                                           | 148,3                                    |
| 2013 March     | 141,2                                                  | 150,3                                                                   | 130,2                                                                           | 136,1                                    | 152,0                                                  | 167,9                                                                   | 130,4                                                                           | 149,1                                    |
| 2013 April     | 141,7                                                  | 148,1                                                                   | 129,1                                                                           | 135,6                                    | 152,6                                                  | 165,4                                                                   | 129,3                                                                           | 148,6                                    |
| 2013 May       | 141,8                                                  | 149,4                                                                   | 129,6                                                                           | 135,0                                    | 152,6                                                  | 166,9                                                                   | 129,9                                                                           | 147,9                                    |
| 2013 June      | 141,4                                                  | 147,0                                                                   | 128,5                                                                           | 135,6                                    | 152,2                                                  | 164,1                                                                   | 128,7                                                                           | 148,5                                    |
| 2013 July      | 140,2                                                  | 148,7                                                                   | 129,3                                                                           | 135,0                                    | 150,9                                                  | 166,1                                                                   | 129,5                                                                           | 147,9                                    |
| 2013 August    | 140,5                                                  | 148,8                                                                   | 129,6                                                                           | 135,7                                    | 151,2                                                  | 166,2                                                                   | 129,8                                                                           | 148,7                                    |
| 2013 September | 140,4                                                  | 147,1                                                                   | 128,7                                                                           | 135,5                                    | 151,1                                                  | 164,3                                                                   | 129,0                                                                           | 148,5                                    |
| 2013 October   | 139,9                                                  | 146,5                                                                   | 128,5                                                                           | 134,4                                    | 150,5                                                  | 163,7                                                                   | 128,8                                                                           | 147,3                                    |
| 2013 November  | 140,4                                                  | 146,4                                                                   | 128,5                                                                           | 136,4                                    | 151,1                                                  | 163,5                                                                   | 128,7                                                                           | 149,4                                    |
| 2013 December  | 140,1                                                  | 145,8                                                                   | 128,2                                                                           | 136,5                                    | 150,8                                                  | 162,8                                                                   | 128,4                                                                           | 149,6                                    |
| 2014 January   | 141,9                                                  | 147,2                                                                   | 128,6                                                                           | 136,9                                    | 152,8                                                  | 164,4                                                                   | 128,8                                                                           | 149,9                                    |
| 2014 February  | 142,0                                                  | 146,0                                                                   | 128,0                                                                           | 135,3                                    | 152,9                                                  | 163,1                                                                   | 128,2                                                                           | 148,3                                    |
| 2014 March     | 142,7                                                  | 146,8                                                                   | 128,1                                                                           | 136,0                                    | 153,6                                                  | 164,0                                                                   | 128,4                                                                           | 149,0                                    |
| 2014 April     | 141,6                                                  | 146,9                                                                   | 128,2                                                                           | 135,9                                    | 152,4                                                  | 164,1                                                                   | 128,4                                                                           | 148,9                                    |