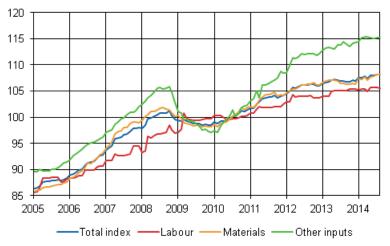

#### Building cost index 2010=100

From July to August, the total index of building costs remained unchanged. The prices of labour inputs fell by 0.1 per cent. The prices of materials went up by 0.1 per cent, and those of other inputs went down by 0.1 per cent.

#### Appendix table 1.1. Building cost index 2010=100

| Year and month | Building Cost Index 2<br>total index | Labour                      |       | Materia                     | als   | Services                    |       |                             |
|----------------|--------------------------------------|-----------------------------|-------|-----------------------------|-------|-----------------------------|-------|-----------------------------|
|                | Index                                | YoY<br>Percentage<br>change | Index | YoY<br>Percentage<br>change | Index | YoY<br>Percentage<br>change | Index | YoY<br>Percentage<br>change |
| 2012 January   | 104,5                                | 2,8                         | 102,9 | 2,1                         | 104,6 | 2,6                         | 108,4 | 5,1                         |
| 2012 February  | 104,9                                | 3,1                         | 102,9 | 2,1                         | 105,0 | 3,1                         | 109,8 | 6,0                         |
| 2012 March     | 105,7                                | 3,2                         | 104,4 | 2,8                         | 105,4 | 2,9                         | 111,4 | 6,1                         |
| 2012 April     | 105,6                                | 2,6                         | 103,9 | 1,8                         | 105,4 | 2,1                         | 111,3 | 7,4                         |
| 2012 May       | 105,8                                | 2,3                         | 104,0 | 2,1                         | 105,7 | 1,8                         | 111,5 | 5,1                         |
| 2012 June      | 106,1                                | 2,3                         | 103,9 | 2,0                         | 106,1 | 1,8                         | 112,1 | 5,6                         |
| 2012 July      | 106,1                                | 2,2                         | 104,0 | 2,1                         | 106,1 | 1,6                         | 112,0 | 5,2                         |
| 2012 August    | 106,2                                | 2,2                         | 104,0 | 2,1                         | 106,2 | 1,7                         | 112,2 | 5,1                         |
| 2012 September | 106,3                                | 2,1                         | 104,2 | 2,1                         | 106,4 | 1,5                         | 112,1 | 4,7                         |
| 2012 October   | 106,3                                | 2,5                         | 103,7 | 1,7                         | 106,6 | 2,5                         | 112,2 | 4,2                         |
| 2012 November  | 106,0                                | 1,9                         | 103,7 | 1,7                         | 106,2 | 1,8                         | 111,8 | 2,8                         |
| 2012 December  | 106,1                                | 1,8                         | 103,7 | 1,2                         | 106,1 | 1,9                         | 112,1 | 3,3                         |
| 2013 January   | 106,4                                | 1,8                         | 103,9 | 1,0                         | 106,5 | 1,8                         | 112,8 | 4,0                         |
| 2013 February  | 106,6                                | 1,7                         | 103,9 | 1,0                         | 106,8 | 1,7                         | 113,2 | 3,1                         |
| 2013 March     | 106,8                                | 1,0                         | 103,9 | -0,4                        | 107,1 | 1,7                         | 113,3 | 1,7                         |
| 2013 April     | 107,1                                | 1,4                         | 104,9 | 1,0                         | 107,1 | 1,6                         | 113,3 | 1,8                         |
| 2013 May       | 107,2                                | 1,2                         | 105,1 | 1,0                         | 107,1 | 1,3                         | 113,1 | 1,4                         |
| 2013 June      | 107,1                                | 0,9                         | 105,1 | 1,1                         | 106,9 | 0,7                         | 113,8 | 1,6                         |
| 2013 July      | 106,8                                | 0,7                         | 105,1 | 1,1                         | 106,4 | 0,3                         | 113,8 | 1,6                         |
| 2013 August    | 106,9                                | 0,6                         | 105,0 | 1,0                         | 106,4 | 0,2                         | 114,4 | 2,0                         |
| 2013 September | 106,7                                | 0,4                         | 105,0 | 0,8                         | 106,2 | -0,1                        | 114,0 | 1,7                         |
| 2013 October   | 106,8                                | 0,5                         | 105,4 | 1,6                         | 106,3 | -0,3                        | 113,5 | 1,2                         |
| 2013 November  | 107,0                                | 0,9                         | 105,4 | 1,6                         | 106,5 | 0,3                         | 114,1 | 2,1                         |
| 2013 December  | 106,9                                | 0,8                         | 105,4 | 1,6                         | 106,3 | 0,1                         | 114,2 | 1,9                         |
| 2014 January   | 107,5                                | 1,0                         | 105,2 | 1,2                         | 107,4 | 0,8                         | 114,5 | 1,5                         |
| 2014 February  | 107,5                                | 0,8                         | 105,4 | 1,4                         | 107,2 | 0,3                         | 115,2 | 1,8                         |
| 2014 March     | 107,8                                | 0,9                         | 105,4 | 1,4                         | 107,6 | 0,5                         | 115,4 | 1,8                         |
| 2014 April     | 107,3                                | 0,2                         | 105,0 | 0,0                         | 107,0 | -0,1                        | 115,3 | 1,8                         |
| 2014 May       | 107,9                                | 0,7                         | 105,7 | 0,6                         | 107,7 | 0,6                         | 115,2 | 1,9                         |
| 2014 June      | 108,0                                | 0,8                         | 105,7 | 0,6                         | 107,9 | 1,0                         | 115,1 | 1,1                         |
| 2014 July      | 108,1                                | 1,2                         | 105,7 | 0,5                         | 108,1 | 1,6                         | 115,3 | 1,3                         |
| 2014 August    | 108,1                                | 1,2                         | 105,6 | 0,5                         | 108,2 | 1,6                         | 115,2 | 0,7                         |