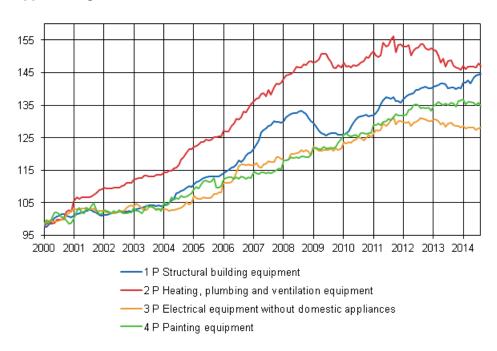

#### Appendix table 2. Index clause sub-indices

| Year and month    | 1 P                                             | 2 P Heating,                                            | 3 P                                                                      | 4 P                               | 1 A                                             | 2 A Heating,                                            | 3 A                                                                      | 4 A                               |
|-------------------|-------------------------------------------------|---------------------------------------------------------|--------------------------------------------------------------------------|-----------------------------------|-------------------------------------------------|---------------------------------------------------------|--------------------------------------------------------------------------|-----------------------------------|
|                   | Structural<br>building<br>equipment<br>2000=100 | plumbing<br>and<br>ventilation<br>equipment<br>2000=100 | Electrical<br>equipment<br>without<br>domestic<br>appliances<br>2000=100 | Painting<br>equipment<br>2000=100 | Structural<br>building<br>equipment<br>1995=100 | plumbing<br>and<br>ventilation<br>equipment<br>1995=100 | Electrical<br>equipment<br>without<br>domestic<br>appliances<br>1995=100 | Painting<br>equipment<br>1995=100 |
| 2012 January      | 136,7                                           | 153,1                                                   | 129,8                                                                    | 131,8                             | 147,1                                           | 171,0                                                   | 130,1                                                                    | 144,4                             |
| 2012 February     | 137,8                                           | 152,9                                                   | 129,6                                                                    | 132,0                             | 148,3                                           | 170,7                                                   | 129,9                                                                    | 144,6                             |
| 2012 March        | 138,2                                           | 153,4                                                   | 129,9                                                                    | 133,5                             | 148,8                                           | 171,4                                                   | 130,2                                                                    | 146,2                             |
| 2012 April        | 138,5                                           | 150,3                                                   | 128,6                                                                    | 133,9                             | 149,1                                           | 167,9                                                   | 128,8                                                                    | 146,7                             |
| 2012 May          | 138,7                                           | 151,7                                                   | 129,5                                                                    | 135,1                             | 149,3                                           | 169,4                                                   | 129,7                                                                    | 148,1                             |
| 2012 June         | 139,7                                           | 152,5                                                   | 129,8                                                                    | 135,1                             | 150,4                                           | 170,3                                                   | 130,1                                                                    | 148,1                             |
| 2012 July         | 139,6                                           | 152,7                                                   | 130,4                                                                    | 135,1                             | 150,3                                           | 170,6                                                   | 130,7                                                                    | 148,0                             |
| 2012 August       | 140,2                                           | 153,9                                                   | 131,0                                                                    | 134,0                             | 150,9                                           | 171,8                                                   | 131,3                                                                    | 146,8                             |
| 2012<br>September | 140,4                                           | 153,6                                                   | 130,9                                                                    | 134,3                             | 151,1                                           | 171,6                                                   | 131,2                                                                    | 147,2                             |
| 2012 October      | 140,7                                           | 152,6                                                   | 130,6                                                                    | 134,1                             | 151,5                                           | 170,4                                                   | 130,8                                                                    | 146,9                             |
| 2012 November     | 140,1                                           | 152,0                                                   | 130,0                                                                    | 134,3                             | 150,8                                           | 169,8                                                   | 130,3                                                                    | 147,1                             |
| 2012 December     | 140,1                                           | 152,4                                                   | 130,2                                                                    | 133,3                             | 150,8                                           | 170,2                                                   | 130,5                                                                    | 146,1                             |
| 2013 January      | 140,7                                           | 152,1                                                   | 130,6                                                                    | 134,8                             | 151,4                                           | 169,9                                                   | 130,9                                                                    | 147,7                             |
| 2013 February     | 140,9                                           | 151,7                                                   | 130,7                                                                    | 135,3                             | 151,6                                           | 169,4                                                   | 130,9                                                                    | 148,3                             |
| 2013 March        | 141,2                                           | 150,3                                                   | 130,2                                                                    | 136,1                             | 152,0                                           | 167,9                                                   | 130,4                                                                    | 149,1                             |
| 2013 April        | 141,7                                           | 148,1                                                   | 129,1                                                                    | 135,6                             | 152,6                                           | 165,4                                                   | 129,3                                                                    | 148,6                             |
| 2013 May          | 141,8                                           | 149,4                                                   | 129,6                                                                    | 135,0                             | 152,6                                           | 166,9                                                   | 129,9                                                                    | 147,9                             |
| 2013 June         | 141,4                                           | 147,0                                                   | 128,5                                                                    | 135,6                             | 152,2                                           | 164,1                                                   | 128,7                                                                    | 148,5                             |
| 2013 July         | 140,2                                           | 148,7                                                   | 129,3                                                                    | 135,0                             | 150,9                                           | 166,1                                                   | 129,5                                                                    | 147,9                             |
| 2013 August       | 140,5                                           | 148,8                                                   | 129,6                                                                    | 135,7                             | 151,2                                           | 166,2                                                   | 129,8                                                                    | 148,7                             |
| 2013<br>September | 140,4                                           | 147,1                                                   | 128,7                                                                    | 135,5                             | 151,1                                           | 164,3                                                   | 129,0                                                                    | 148,5                             |
| 2013 October      | 139,9                                           | 146,5                                                   | 128,5                                                                    | 134,4                             | 150,5                                           | 163,7                                                   | 128,8                                                                    | 147,3                             |
| 2013 November     | 140,4                                           | 146,4                                                   | 128,5                                                                    | 136,4                             | 151,1                                           | 163,5                                                   | 128,7                                                                    | 149,4                             |
| 2013 December     | 140,1                                           | 145,8                                                   | 128,2                                                                    | 136,5                             | 150,8                                           | 162,8                                                   | 128,4                                                                    | 149,6                             |
| 2014 January      | 141,9                                           | 147,2                                                   | 128,6                                                                    | 136,9                             | 152,8                                           | 164,4                                                   | 128,8                                                                    | 149,9                             |
| 2014 February     | 142,0                                           | 146,0                                                   | 128,0                                                                    | 135,3                             | 152,9                                           | 163,1                                                   | 128,2                                                                    | 148,3                             |
| 2014 March        | 142,7                                           | 146,8                                                   | 128,1                                                                    | 136,0                             | 153,6                                           | 164,0                                                   | 128,4                                                                    | 149,0                             |
| 2014 April        | 141,6                                           | 146,9                                                   | 128,2                                                                    | 135,9                             | 152,4                                           | 164,1                                                   | 128,4                                                                    | 148,9                             |
| 2014 May          | 143,3                                           | 146,8                                                   | 128,1                                                                    | 135,8                             | 154,3                                           | 163,9                                                   | 128,4                                                                    | 148,8                             |
| 2014 June         | 144,1                                           | 146,6                                                   | 127,3                                                                    | 135,0                             | 155,1                                           | 163,7                                                   | 127,6                                                                    | 147,9                             |
| 2014 July         | 144,3                                           | 147,8                                                   | 127,8                                                                    | 135,7                             | 155,3                                           | 165,0                                                   | 128,1                                                                    | 148,7                             |
| 2014 August       | 144,6                                           | 147,1                                                   | 128,2                                                                    | 134,9                             | 155,7                                           | 164,3                                                   | 128,4                                                                    | 147,8                             |