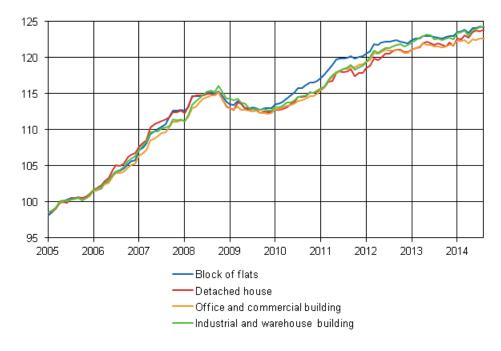

| Year and month    | Detached<br>house | Block of flats | Office and<br>commer-<br>cial<br>building | Industrial<br>and ware-<br>house<br>building | Agri-<br>cultural<br>produc-<br>tion<br>building | Office and<br>commer-<br>cial<br>building<br>renovation | Basic<br>reno-<br>vation of<br>detached<br>house | Housing<br>company<br>renovation | Dwelling<br>renovation |
|-------------------|-------------------|----------------|-------------------------------------------|----------------------------------------------|--------------------------------------------------|---------------------------------------------------------|--------------------------------------------------|----------------------------------|------------------------|
| 2012 January      | 103,6             | 104,2          | 104,8                                     | 105,0                                        | 105,4                                            | 104,1                                                   | 104,1                                            | 103,9                            | 105,9                  |
| 2012 February     | 103,9             | 104,6          | 105,0                                     | 105,7                                        | 105,8                                            | 104,3                                                   | 104,1                                            | 104,3                            | 106,0                  |
| 2012 March        | 104,8             | 105,4          | 105,9                                     | 106,5                                        | 106,5                                            | 105,3                                                   | 104,9                                            | 105,4                            | 106,4                  |
| 2012 April        | 104,6             | 105,3          | 105,8                                     | 106,2                                        | 106,5                                            | 105,3                                                   | 104,9                                            | 105,2                            | 106,9                  |
| 2012 May          | 104,9             | 105,5          | 106,0                                     | 106,5                                        | 106,9                                            | 105,5                                                   | 105,4                                            | 105,6                            | 106,7                  |
| 2012 June         | 105,3             | 105,7          | 106,3                                     | 106,8                                        | 107,0                                            | 105,9                                                   | 105,6                                            | 106,1                            | 106,7                  |
| 2012 July         | 105,3             | 105,7          | 106,2                                     | 106,8                                        | 106,9                                            | 106,0                                                   | 105,8                                            | 105,9                            | 106,8                  |
| 2012 August       | 105,6             | 105,8          | 106,2                                     | 107,0                                        | 107,1                                            | 106,3                                                   | 106,1                                            | 106,1                            | 106,9                  |
| 2012<br>September | 105,8             | 105,9          | 106,3                                     | 107,1                                        | 107,0                                            | 106,4                                                   | 106,2                                            | 106,3                            | 107,2                  |
| 2012 October      | 105,8             | 105,7          | 106,2                                     | 107,2                                        | 106,6                                            | 106,2                                                   | 105,8                                            | 106,2                            | 107,0                  |
| 2012<br>November  | 105,5             | 105,6          | 105,9                                     | 106,9                                        | 106,5                                            | 106,1                                                   | 105,6                                            | 106,1                            | 107,0                  |
| 2012<br>December  | 105,5             | 105,5          | 105,9                                     | 107,1                                        | 106,5                                            | 106,2                                                   | 105,5                                            | 106,0                            | 107,0                  |
| 2013 January      | 105,8             | 105,9          | 106,3                                     | 107,5                                        | 106,9                                            | 106,4                                                   | 106,0                                            | 106,4                            | 107,8                  |
| 2013 February     | 106,0             | 106,1          | 106,5                                     | 107,8                                        | 107,0                                            | 106,4                                                   | 105,9                                            | 106,5                            | 107,8                  |
| 2013 March        | 106,1             | 106,1          | 106,7                                     | 108,0                                        | 106,8                                            | 106,6                                                   | 106,3                                            | 106,9                            | 108,0                  |
| 2013 April        | 106,6             | 106,3          | 107,1                                     | 108,2                                        | 107,0                                            | 107,0                                                   | 106,8                                            | 107,6                            | 108,0                  |
| 2013 May          | 106,8             | 106,4          | 106,9                                     | 108,4                                        | 107,2                                            | 107,2                                                   | 107,3                                            | 107,4                            | 108,3                  |
| 2013 June         | 106,6             | 106,3          | 106,9                                     | 108,3                                        | 107,0                                            | 106,9                                                   | 107,2                                            | 107,4                            | 108,2                  |
| 2013 July         | 106,4             | 106,2          | 106,7                                     | 107,9                                        | 106,9                                            | 106,9                                                   | 107,0                                            | 106,9                            | 107,9                  |
| 2013 August       | 106,6             | 106,2          | 106,7                                     | 107,9                                        | 106,8                                            | 107,0                                                   | 107,2                                            | 107,1                            | 108,0                  |
| 2013<br>September | 106,3             | 106,1          | 106,6                                     | 107,7                                        | 106,6                                            | 106,8                                                   | 107,1                                            | 106,8                            | 107,9                  |
| 2013 October      | 106,2             | 106,3          | 106,7                                     | 107,9                                        | 106,8                                            | 106,8                                                   | 107,1                                            | 106,7                            | 107,7                  |
| 2013<br>November  | 106,6             | 106,3          | 106,9                                     | 108,0                                        | 106,9                                            | 106,9                                                   | 107,6                                            | 107,2                            | 108,5                  |
| 2013<br>December  | 106,3             | 106,3          | 106,9                                     | 107,9                                        | 106,8                                            | 107,0                                                   | 107,7                                            | 107,2                            | 108,7                  |
| 2014 January      | 107,1             | 106,8          | 107,4                                     | 108,6                                        | 107,1                                            | 107,1                                                   | 108,2                                            | 107,4                            | 109,5                  |
| 2014 February     | 107,1             | 106,9          | 107,3                                     | 108,7                                        | 107,4                                            | 107,2                                                   | 108,0                                            | 107,4                            | 108,8                  |
| 2014 March        | 107,6             | 107,1          | 107,5                                     | 108,9                                        | 107,7                                            |                                                         | 108,5                                            | 107,7                            | 109,1                  |
| 2014 April        | 107,2             | 106,7          | 107,0                                     | 108,3                                        | 107,4                                            |                                                         | 108,4                                            | 107,3                            | 109,0                  |
| 2014 May          | 108,0             | 107,3          | 107,6                                     | 109,0                                        | 108,1                                            | 107,6                                                   | 108,9                                            | 107,9                            | 108,9                  |
| 2014 June         | 108,1             | 107,3          | 107,5                                     | 109,1                                        | 107,9                                            |                                                         | 108,8                                            | 107,8                            | 108,7                  |
| 2014 July         | 108,1             | 107,5          | 107,7                                     | 109,3                                        | 108,0                                            | 107,7                                                   | 108,9                                            | 108,1                            | 108,8                  |
| 2014 August       | 108,2             | 107,4          | 107,6                                     | 109,4                                        | 108,0                                            | 107,6                                                   | 109,1                                            | 107,9                            | 108,5                  |