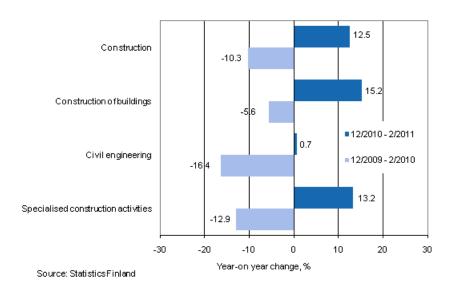

# Turnover of construction enterprises grew by over 12 per cent in the December to February period

The turnover of construction enterprises grew by 12.5 per cent in the December to February period when compared with the corresponding three-month period of the year before. In the latest examination period, the turnover of building construction went up by 15.2 per cent and that of specialised construction by 13.2 per cent. The turnover of civil engineering increased by 0.7 per cent in the December to February period from one year back.

## Year-on-year change in turnover in the 12/2010 – 2/2011 and 12/2009 – 2/2010 time periods, % (TOL 2008)

The **sales volume** of construction enterprises grew by 17.2 per cent year-on-year in the December to February period. In the corresponding period, the sales volume of building construction enterprises increased by 20.7 per cent. Specialised construction went up by 18.7 per cent. The sales volume of civil engineering in turn fell by 2.6 per cent in the December to February period.

#### Appendix table 1. Year-on-year change in turnover by industry, % (TOL 2008)

|                                          | Year-on-yea | ir change by | Year-on-year change in the latest month, % <sup>1)</sup> |             |         |
|------------------------------------------|-------------|--------------|----------------------------------------------------------|-------------|---------|
|                                          | 03-05/2010  | 06-08/2010   | 09-11/2010                                               | 12/10-02/11 | 02/2011 |
| Construction (F)                         | 1,7         | 6,3          | 8,1                                                      | 12,5        | 15,7    |
| Construction of buildings (41)           | 5,0         | 12,7         | 9,1                                                      | 15,2        | 21,3    |
| Civil engineering (42)                   | -13,4       | -7,9         | 0,6                                                      | 0,7         | 10,4    |
| Specialised construction activities (43) | 2,7         | 5,7          | 10,0                                                     | 13,2        | 11,6    |