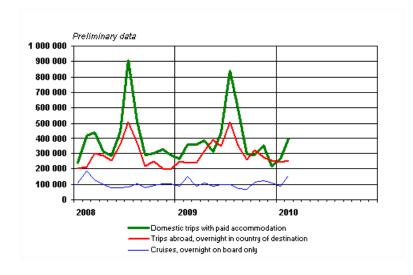

ersons aged 15 to 74 permanently resident in Finland were interviewed in March.

Finnish residents made 2.4 million leisure trips in Finland. This is 24 per cent up on the corresponding period in the year before. Most of the trips, or 2 million, included free accommodation at one's own free-time residence, with relatives or friends or in some other type of free accommodation.

The final annual data on the Finnish Travel Survey are published on the homepage of the statistics in July following the statistical reference year. In addition, quarterly preliminary data are published in connection with the monthly publication Tourism Statistics (accommodation statistics) in six weeks from the end of the relevant quarter.

#### Finnish residents' leisure trips by month 2008-2010, preliminary data



## Contents

| Appe | pendix table Finnish residents' overnight leisure trips in February 2010 and annual change, preliminary data |
|------|--------------------------------------------------------------------------------------------------------------|
|      |                                                                                                              |
|      |                                                                                                              |
|      |                                                                                                              |
|      |                                                                                                              |
|      |