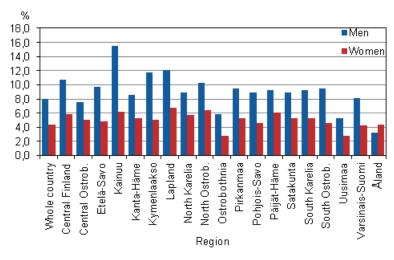

#### Risk of unemployment for employed persons highest in Kainuu

Examined by region, the risk of unemployment for employed persons aged 18 to 64 was at its highest in Kainuu (7.5%), Central Finland (6.1%) and Lapland (6.0%). The risk was lowest in Åland, 1.7 per cent. Women's risk of unemployment was lower than men's in all regions. The risk of unemployment was also highest in the 18 to 24 age group (including both men and women) in Kainuu. However, the risk for young women was highest in Lapland.

## Risk of unemployment for employed men and women aged 18 to 24 by region in 2013, (%)