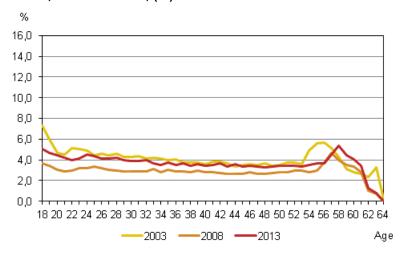

### Risk of unemployment for employed women aged 18 to 64 by age in 2003, 2008 and 2013, (%)

However, the levels of unemployment risks and changes in them differ between genders in different years. In 2003, the risk of unemployment for employed persons was 4.0 per cent for men and 4.1 per cent for women, while after ten years, the risk was 5.2 per cent for men and 3.7 per cent for women. Men's risk of unemployment has grown in both 2008 and 2013. In 2013, the risk grew particularly in the age group of men aged under 25, where the risk of becoming unemployed was at its highest. For women, the risk of unemployment in 2013 was between the levels of 2003 (4.1%) and 2008 (2.9%).