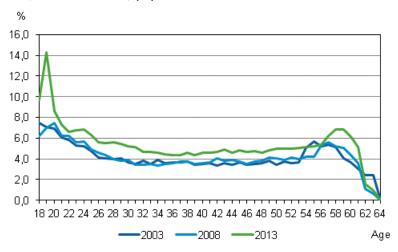

## Risk of unemployment for employed men aged 18 to 64 by age in 2003, 2008 and 2013, (%)

#### Risk of unemployment highest for young and aged employed persons

Examined by age, the risk of unemployment for employed persons – the risk for a person employed at the end of the year to lose his or her job during the following year – was in 2013 for both women and men higher than average for young and older employed persons. The risk was particularly high for young men. The situation has been similar in all the examined years, 2003, 2008 and 2013.

### Risk of unemployment for employed women aged 18 to 64 by age in 2003, 2008 and 2013, (%)

However, the levels of unemployment risks and changes in them differ between genders in different years. In 2003, the risk of unemployment for employed persons was 4.0 per cent for men and 4.1 per cent for women, while after ten years, the risk was 5.2 per cent for men and 3.7 per cent for women. Men's risk of unemployment has grown in both 2008 and 2013. In 2013, the risk grew particularly in the age group of men aged under 25, where the risk of becoming unemployed was at its highest. For women, the risk of unemployment in 2013 was between the levels of 2003 (4.1%) and 2008 (2.9%).