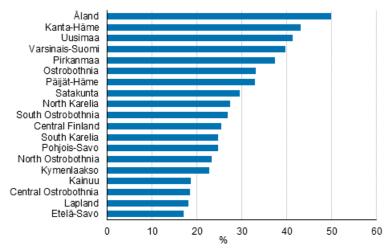

## Working in one's municipality of residence was most common in the region of Etelä-Savo.

In Mainland Finland, the share of commuters was biggest in Kanta-Häme, where 43 per cent of employed persons living in the region worked outside their municipality of residence. In Uusimaa the share of commuters was 41 per cent. The share of those working outside their municipality of residence remained under 20 per cent in the regions of Etelä-Savo, Lapland, Central Ostrobothnia and Kainuu.

### Share of those working outside their municipality of residence among employed persons by region in 2015, %

<sup>1)</sup> The distance to work describes the distance between home and workplace measured as the crow flies. When calculating the average for distance to work, account was not taken of distances of over 200 kilometres.