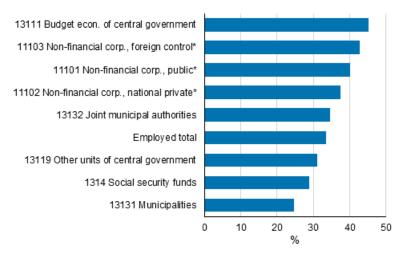

#### Share of those working outside their municipality of residence among employed persons by sector in 2015, %

<sup>\*</sup>excl. housing corporations

In the sector-specific examination the focus is on the non-financial corporations sector (excl. housing corporations) and central and local government sectors, on which data are available on the most detailed level of the classification (Classification of Sectors 2012).

Thirty-nine per cent of those working in non-financial corporations worked outside their municipality of residence. Forty-one per cent of those working in central government commuted and 28 per cent of those working in local government (Appendix table 1).

Forty-five per cent of employees in on-budget entities worked outside their municipality of residence. Within general government, commuting was least common among municipal employees of whom only every fourth commuted.

Among those working in non-financial corporations, employees of foreign-owned enterprises commuted most and those working in domestic enterprises least.