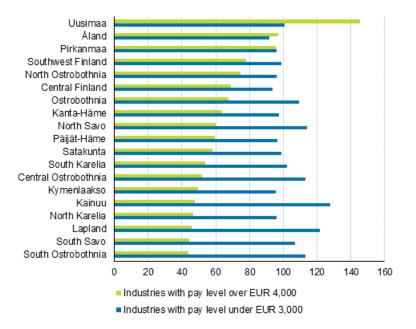

## Most persons working in industries with the highest pay levels in Uusimaa in relative terms

Examined by region, most persons working in industries with the highest pay level were living in Uusimaa in relative terms in 2019. Per 1,000 persons of the same age, 146 persons aged 18 to 64 working in these industries were living in Uusimaa<sup>2</sup>. In relative terms, the next highest numbers of persons aged 18 to 64 working in industries with the highest pay level were living in Åland and Pirkanmaa; in Åland 97 and in Pirkanmaa 95 per 1,000 persons of the same age.

In relative terms, the lowest numbers of persons working in industries with the highest pay level were living in South Ostrobothnia and South Savo. In all, 44 persons aged 18 to 64 per 1,000 persons of the same age working in these industries were living in both of these regions. This figure was also under 50 in Lapland, North Karelia and Kainuu.

When examining Mainland Finland, the number of persons aged 18 to 64 working in industries with the highest pay level was relatively highest in Uusimaa, Pirkanmaa, Southwest Finland, North Ostrobothnia and Central Finland. These regions include Finland's seven largest towns: Helsinki, Espoo, Tampere, Vantaa, Oulu, Turku and Jyväskylä. In relative terms, Ostrobothnia, the location of Vaasa, the 15th largest town in Finland, had almost as many persons aged 18 to 64 working in industries with the highest pay level as Central Finland.

Employed persons aged 18 to 64 in industries with the highest and lowest pay levels per 1,000 persons of the same age by region in 2019

In relative terms, most persons working in industries with the lowest pay level were living in Kainuu; 128 employed persons aged 18 to 64 per 1,000 persons of the same age. After Kainuu, the number of persons working in industries with the lowest pay level was in relative terms highest in Lapland. In relative terms, the lowest number of those working in industries with the lowest pay level were living in Åland and Central Finland; in Åland 92 and in Central Finland 94 employed persons aged 18 to 64 per 1,000 persons of the same age.

There were 45 more persons aged 18 to 64 per 1,000 persons of the same age working in industries with the highest pay level living in Uusimaa than in industries with the lowest pay level. In addition to Uusimaa, this difference was similar only in Åland. By contrast, all other regions had more persons aged 18 to 64 working in industries with the lowest pay level than in industries with the highest pay level. This difference was biggest in Kainuu, where it was 80 employed persons per 1,000 persons of the same age and smallest in Pirkanmaa, where it was nearly zero.