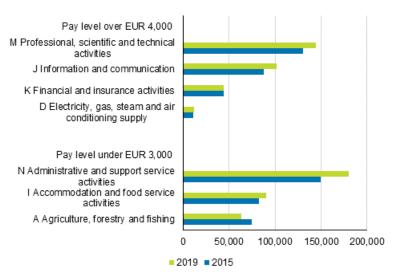

## Number of employed persons in industries with the highest and lowest pay levels in 2015 and 2019

In all, 29,100 (11%) more persons worked in industries with the highest pay level in 2019 than in 2015. The highest pay level industries include information and communication, financial and insurance activities, professional, scientific and technical activities, and electricity, gas, steam and air conditioning supply. According to Statistics Finland's structure of earnings statistics, the average of total earnings of full-time wage and salary earners in these industries was over EUR 4,000 in 2019. The average of total

earnings is used as a measure of the pay level because it describes in which industries the most wages and salaries are paid in relative terms and in which industries the least.

Altogether 21,400 (7%) more persons worked in industries with the lowest pay level in 2019 than in 2015. The lowest pay level industries include agriculture, forestry and fishing <sup>1</sup>, accommodation and food service activities, and administrative and support service activities. The average of total earnings of full-time wage and salary earners in these industries was under EUR 3,000 in 2019.

In industries with the highest pay level, the number of employed persons grew most in professional, scientific and technical activities, where 14,600 (11%) more persons worked than in 2015. In industries with the lowest pay level, the number of employed persons grew most in administrative and support service activities, where 30,000 (20%) more persons worked than in 2015. By contrast, the number of employed persons decreased by 11,000 in agriculture, forestry and fishing.

Altogether 70 per cent (1,737,100) of all employed persons worked in industries where the pay level was EUR 3,000 to 4,000. There were 66,500 (4%) more persons working in these industries in 2019 than in 2015. The number of employed persons in this group grew most in human health and social work activities, where 22,600 (6%) more persons worked in 2019 than in 2015.