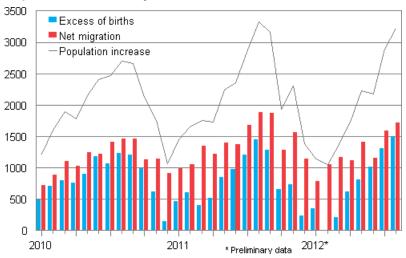

#### Population increase by month 2010–2012\*

According to the preliminary statistics for the January to August period, 19,050 persons immigrated to Finland from abroad and 9,050 persons emigrated from Finland. The number of immigrants was 250 lower and the number of emigrants 650 higher than in the corresponding period of the previous year. In all, 5,550 of the immigrants and 6,250 of the emigrants were Finnish citizens.

During the January to August period, 40,450 children were born, which is as many as in the corresponding period of 2011. The number of deaths was 34,600, which is 650 higher than one year earlier.

According to the preliminary data, the number of inter-municipal migrations totalled 188,300 over the January to August period. Compared with the previous January to August period, the decrease was 1,150 migrations according to the municipal division of 2012.