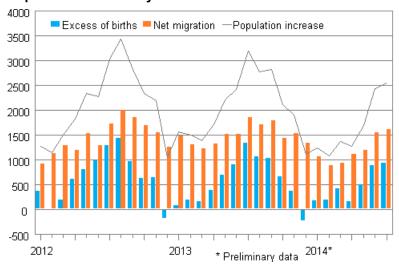

#### Population increase by month 2012–2014\*

According to the preliminary statistics for the January to July period, 15,740 persons immigrated to Finland from abroad and 7,370 persons emigrated from Finland. The number of immigrants was 1,660 lower and the number of emigrants 210 higher than in the corresponding period of the previous year. In all, 4,770 of the immigrants and 4,750 of the emigrants were Finnish citizens.

During the January to July period, 33,720 children were born, which is 520 children fewer than in the corresponding period of 2013. The number of deaths was 30,420, which is 60 lower than one year earlier.