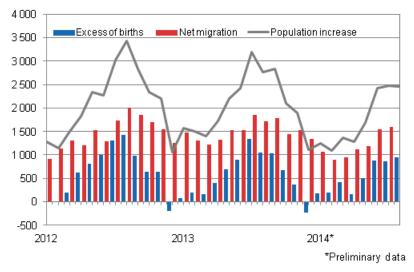

#### Population increase by month 2012–2014\*

According to the preliminary statistics for the January to August period, 19,230 persons immigrated to Finland from abroad and 9,370 persons emigrated from Finland. The number of immigrants was 1,950 lower and the number of emigrants 140 higher than in the corresponding period of the previous year. In all, 5,700 of the immigrants and 6,280 of the emigrants were Finnish citizens.

During the January to August period, 38,770 children were born, which is 610 children fewer than in the corresponding period of 2013. The number of deaths was 34,610, which is 50 higher than one year earlier.