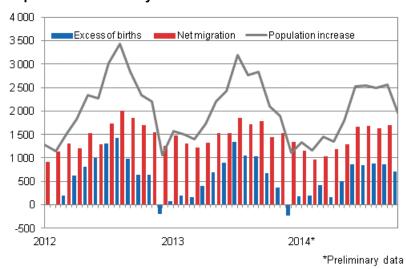

#### Population increase by month 2012–2014\*

According to the preliminary statistics for the January to October period, 25,870 persons immigrated to Finland from abroad and 12,330 persons emigrated from Finland. The number of immigrants was 1,570 lower and the number of emigrants 60 higher than in the corresponding period of the previous year. In all, 6,780 of the immigrants and 8,480 of the emigrants were Finnish citizens.

#### Appendix table 1. Preliminary data on vital statistics by month of occurence 2014

| Month                 | Live births | Deaths | Excess of births | Intermunicipal migration | Immigration | Emigration | Net<br>migration | Population increase | Population |
|-----------------------|-------------|--------|------------------|--------------------------|-------------|------------|------------------|---------------------|------------|
| Total                 | 48 602      | 42 971 | 5 631            | 228 719                  | 25 869      | 12 333     | 13 536           | 19 167              | 5 470 437  |
| January               | 4 801       | 4 614  | 187              | 19 009                   | 2 497       | 1 349      | 1 148            | 1 335               | 5 452 605  |
| February              | 4 333       | 4 135  | 198              | 15 765                   | 1 955       | 996        | 959              | 1 157               | 5 453 762  |
| March                 | 4 808       | 4 383  | 425              | 17 036                   | 2 172       | 1 139      | 1 033            | 1 458               | 5 455 220  |
| April                 | 4 681       | 4 520  | 161              | 17 840                   | 2 058       | 868        | 1 190            | 1 351               | 5 456 571  |
| May                   | 4 995       | 4 493  | 502              | 22 498                   | 2 245       | 963        | 1 282            | 1 784               | 5 458 355  |
| June                  | 4 874       | 4 005  | 869              | 25 278                   | 2 745       | 1 085      | 1 660            | 2 529               | 5 460 884  |
| July                  | 5 230       | 4 381  | 849              | 23 104                   | 2 806       | 1 118      | 1 688            | 2 537               | 5 463 421  |
| August                | 5 047       | 4 173  | 874              | 38 527                   | 3 727       | 2 105      | 1 622            | 2 496               | 5 465 917  |
| September             | 5 060       | 4 200  | 860              | 29 890                   | 3 370       | 1 675      | 1 695            | 2 555               | 5 468 472  |
| October <sup>1)</sup> | 4 773       | 4 067  | 706              | 19 772                   | 2 294       | 1 035      | 1 259            | 1 965               | 5 470 437  |