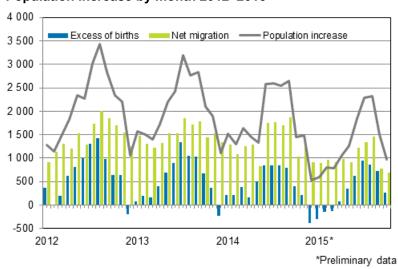

#### Population increase by month 2012-2015\*

According to the preliminary statistics for the January to October period, 22,720 persons immigrated to Finland from abroad and 12,560 persons emigrated from Finland. The number of immigrants was 4,550 lower and the number of emigrants 870 lower than in the corresponding period of the previous year. In all, 6,250 of the immigrants and 8,700 of the emigrants were Finnish citizens.

## Appendix table 1. Preliminary data on vital statistics by month of occurence 2015

| Month     | Live births | Deaths | Excess of births | Intermunicipal migration | Immigration | Emigration | Net<br>migration | Population increase | Population |
|-----------|-------------|--------|------------------|--------------------------|-------------|------------|------------------|---------------------|------------|
| Total     | 46 516      | 43 220 | 3 296            | 235 331                  | 22 724      | 12 563     | 10 161           | 13 457              | 5 485 210  |
| January   | 4 620       | 4 918  | -298             | 19 974                   | 2 132       | 1 233      | 899              | 601                 | 5 472 354  |
| February  | 4 186       | 4 338  | -152             | 16 253                   | 1 868       | 908        | 960              | 808                 | 5 473 162  |
| March     | 4 570       | 4 693  | -123             | 17 359                   | 1 886       | 969        | 917              | 794                 | 5 473 956  |
| April     | 4 599       | 4 519  | 80               | 18 093                   | 1 898       | 914        | 984              | 1 064               | 5 475 020  |
| May       | 4 595       | 4 249  | 346              | 22 284                   | 1 929       | 1 017      | 912              | 1 258               | 5 476 278  |
| June      | 4 650       | 4 018  | 632              | 27 366                   | 2 385       | 1 166      | 1 219            | 1 851               | 5 478 129  |
| July      | 4 970       | 4 021  | 949              | 23 962                   | 2 534       | 1 194      | 1 340            | 2 289               | 5 480 418  |
| August    | 5 014       | 4 147  | 867              | 41 396                   | 3 721       | 2 268      | 1 453            | 2 320               | 5 482 738  |
| September | 4 728       | 3 999  | 729              | 28 490                   | 2 514       | 1 737      | 777              | 1 506               | 5 484 244  |
| October   | 4 584       | 4 318  | 266              | 20 154                   | 1 857       | 1 157      | 700              | 966                 | 5 485 210  |