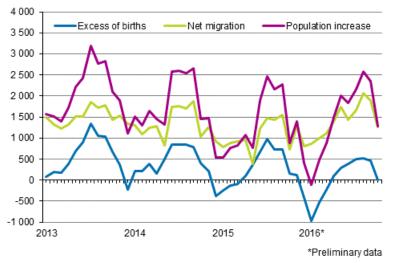

#### Population increase by month 2013–2016\*

During January-October, 44,829 children were born, which is 1,863 fewer than in the corresponding period in 2015. The number of deaths was 44,268, which is 858 higher than one year earlier.