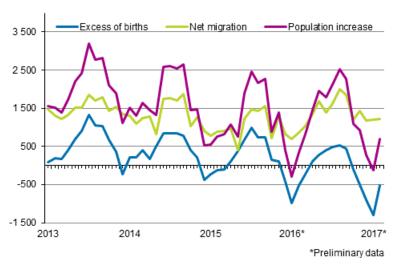

According to Statistics Finland's preliminary data, Finland's population was 5,503,879 at the end of February. Our country's population increased by 582 persons during January-February. The reason for the increase was migration gain from abroad, since immigration exceeded emigration by 2 404. The number of births was 1 822 lower than that of deaths.

#### Population increase by month 2013–2017\*

During January-February, 7,955 children were born, which is 520 fewer than in the corresponding period in 2016. The number of deaths was 9,777, which is 198 less than one year earlier.

According to the preliminary statistics for February, 4,743 persons immigrated to Finland from abroad and 2,339 persons emigrated from Finland. The number of immigrants was 520 higher and the number of emigrants 332 lower than in the corresponding period of the previous year. In all, 1,072 of the immigrants and 1,613 of the emigrants were Finnish citizens.