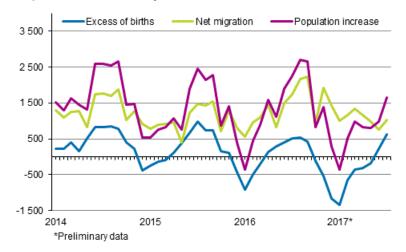

According to Statistics Finland's preliminary data, Finland's population was 5,508,714 at the end of July. Our country's population increased by 5,417 persons during January-July. The reason for the increase was migration gain from abroad, since immigration exceeded emigration by 7,423. The number of births was 2,006 lower than that of deaths.

#### Population increase by month 2014-2017\*

During January-July, 29,558 children were born, which is 1,691 fewer than in the corresponding period in 2016. The number of deaths was 31,564, which is 38 higher than one year earlier.

According to the preliminary statistics for July, 15,031 persons immigrated to Finland from abroad and 7,608 persons emigrated from Finland. The number of immigrants was 2 173 lower and the number of emigrants 1,463 lower than in the corresponding period of the previous year. In all, 4,652 of the immigrants and 4,991 of the emigrants were Finnish citizens.